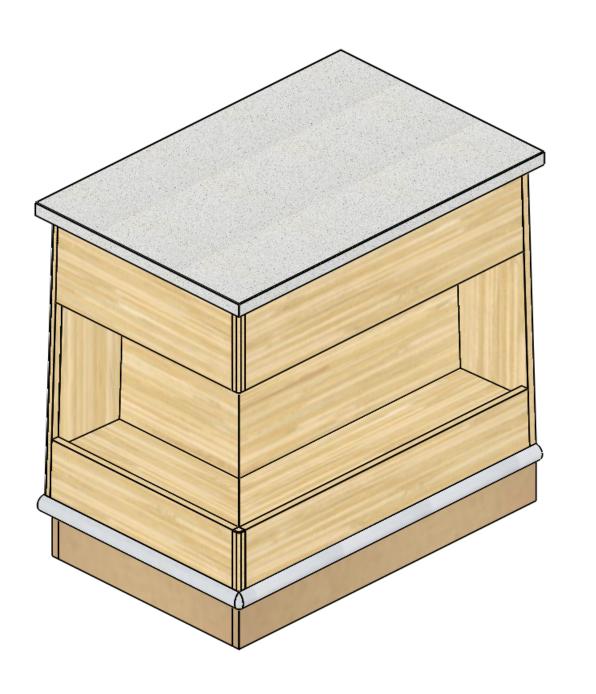

REFERENCE #:

**DESCRIPTION:** 

I Love LA Cashwrap assembly instructions

Assembly #:

REV #:

SHEET SCALE: 1:8

SHEET: