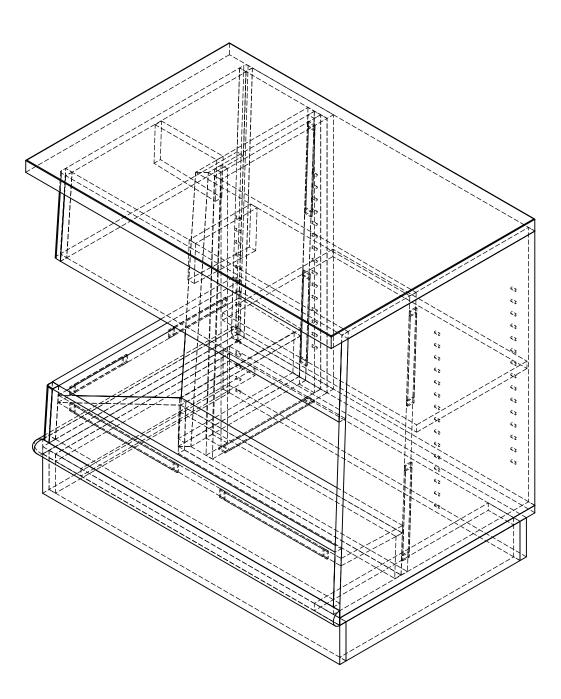

# DESCRIPTION:

I Love LA Cashwrap assembly instructions

Assembly #:

SHEET SCALE: 1:8

SHEET:

1 OF 5

REV #:

SILVERSIAR