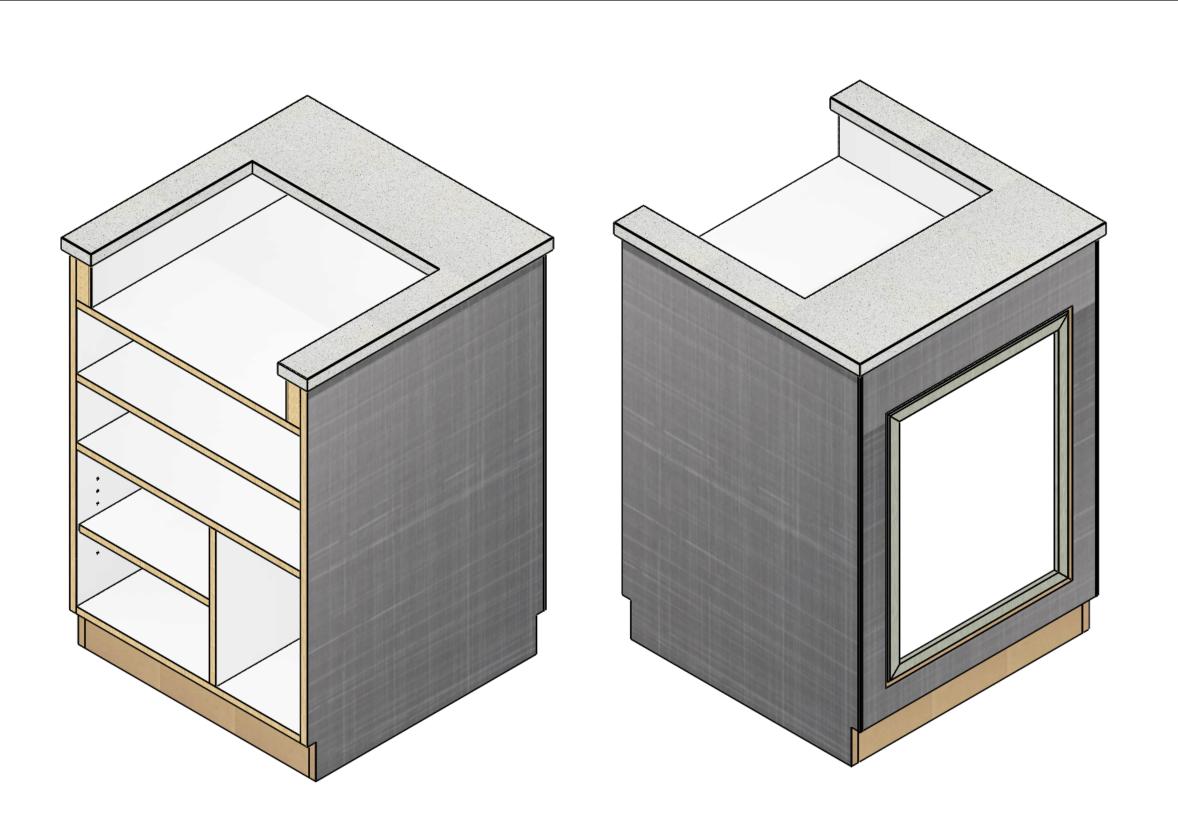

# DESCRIPTION:

I Love LA Cashwrap assembly instructions

Assembly #:

SHEET SCALE: 1:8

SHEET:

1 OF 5

REV #:

SILVERSIAR