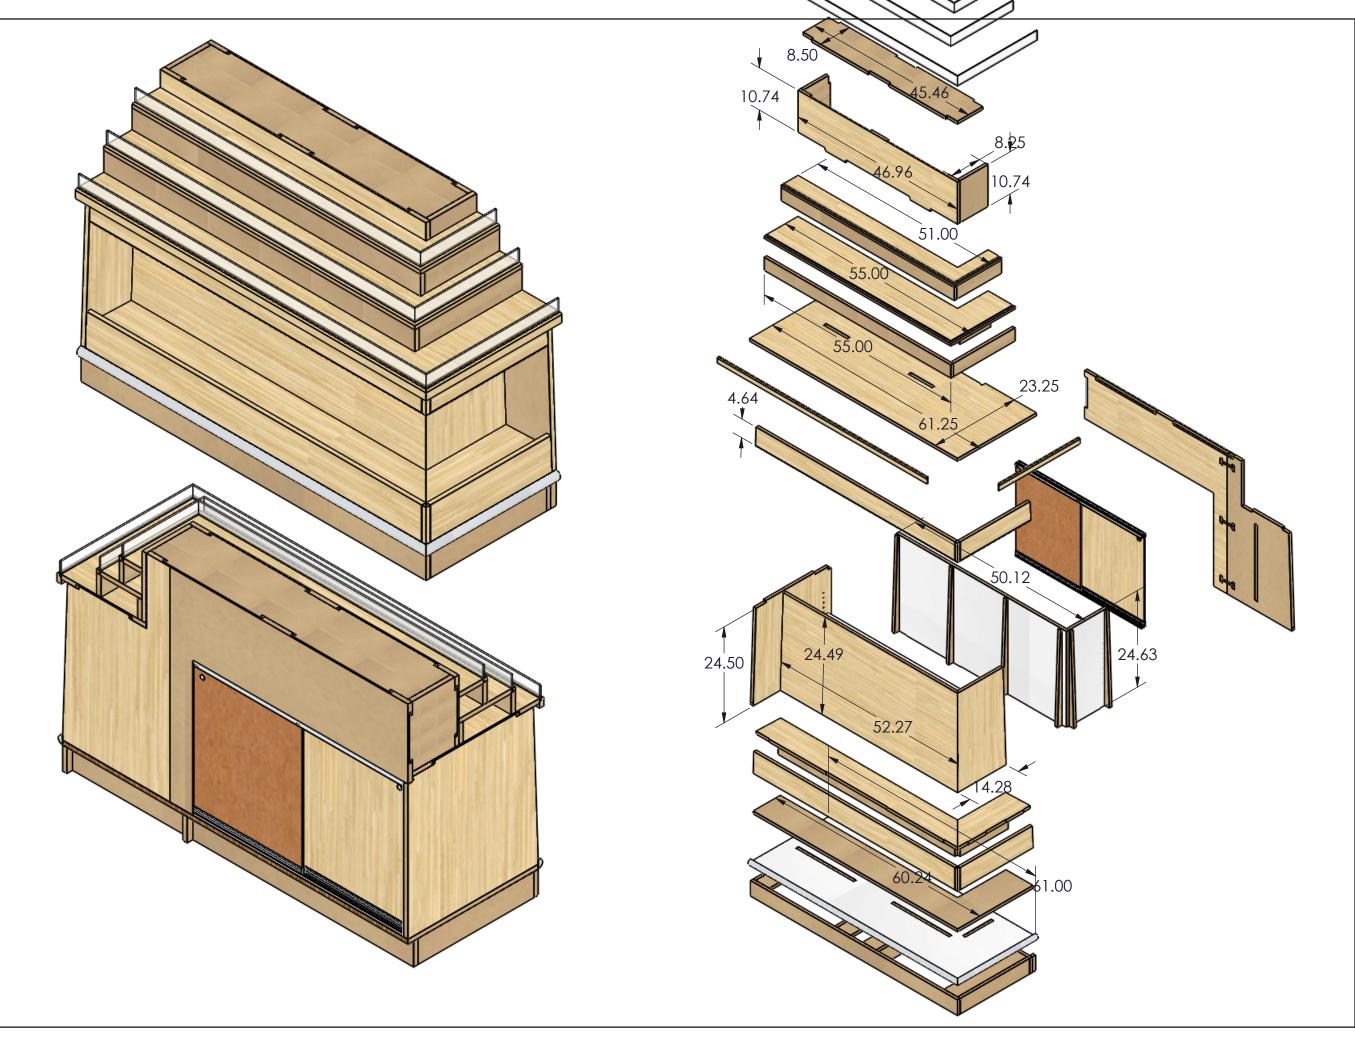

REFERENCE #:

DESCRIPTION:

I Love LA Cashwrap assembly instructions

Assembly #:

REV #:

SHEET SCALE: 1:20

SHEET: