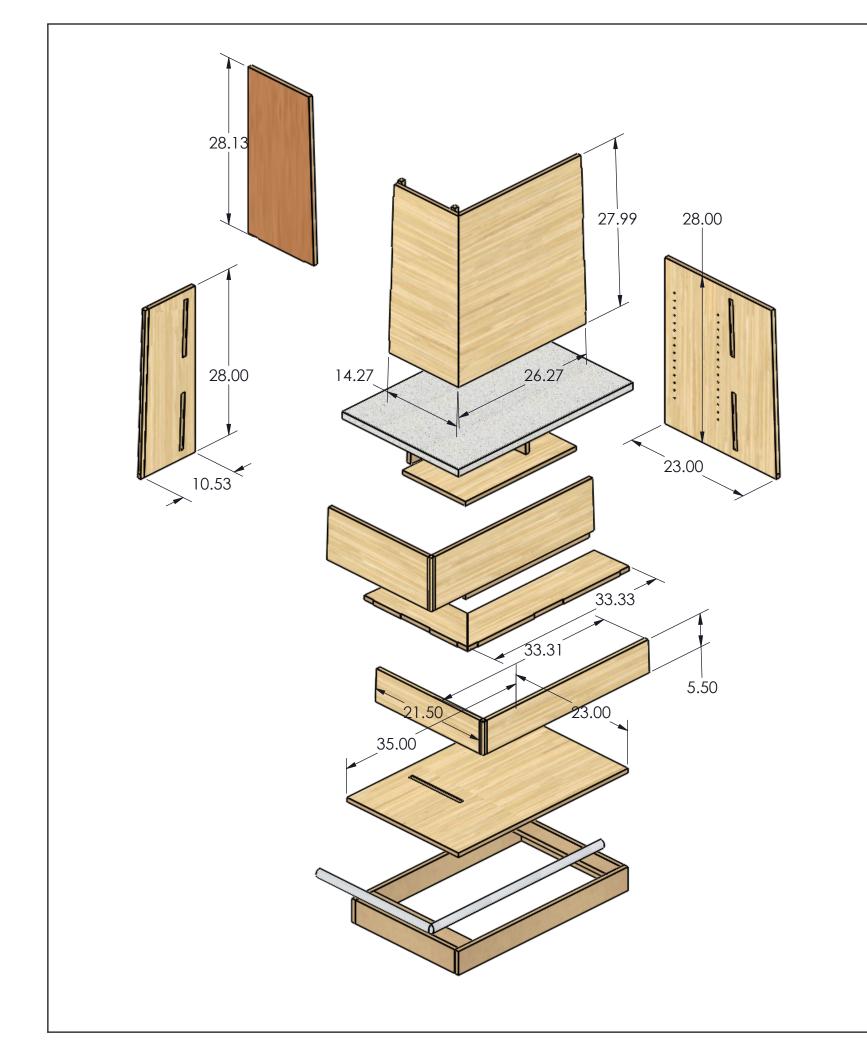

REFERENCE #:

DESCRIPTION:

I Love LA Cashwrap assembly instructions

Assembly #: REV #:

SHEET SCALE: 1:12

SHEET: