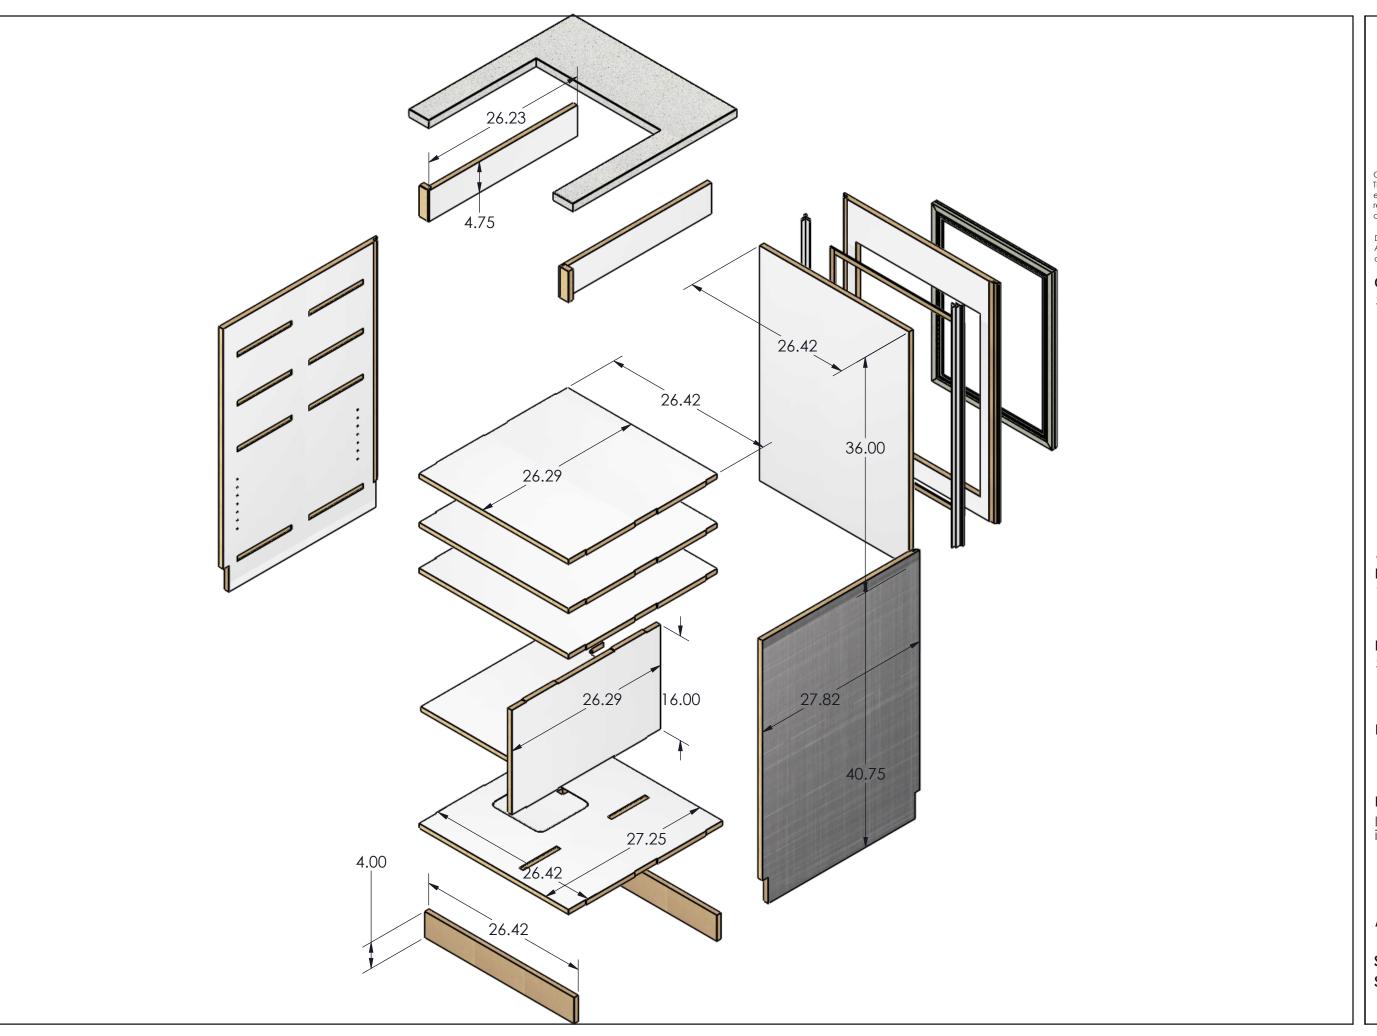

REFERENCE #:

DESCRIPTION:

I Love LA Cashwrap assembly instructions

Assembly #: REV #:

SHEET SCALE: 1:12

SHEET: