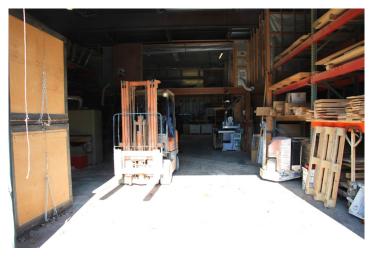

### Prime Location with easy access to 95 & Rt. 1

Fully Equipped Woodworking Facility

- 3,860 SF Industrial Space
  - Consisting of 3 Condominium Units:
  - Unit 1-1,940 SF, Unit 3-960 SF, Unit 5-960 SF
- 14.5' to Beam
- 16.5' to Deck
- Mezzanine 900 SF
- 3 Drive-In Doors:
  - 1-14' Drive-In, 2-12' Drive-In
- 400 AMP Electrical service
- Gas Fired
- Zone LI-2
- Includes all machinery, equipment, box truck, and fork lift
- Common Charges: \$750 Per Month Total

### **OVERVIEW**

80 Prindle Road, Orange is a fully equipped woodworking & cabinet making facility with all the machinery and equipment, included in sale.

Fully Equipped Woodworking Facility

Offered For Sale at: \$750,000

#### **PROPERTY HIGHLIGHTS**

- 3,860 SF—3 combined units
- 3 Drive-In Doors
- 900 SF Mezzanine
- Fully Equipped for woodworking and cabinet making shop