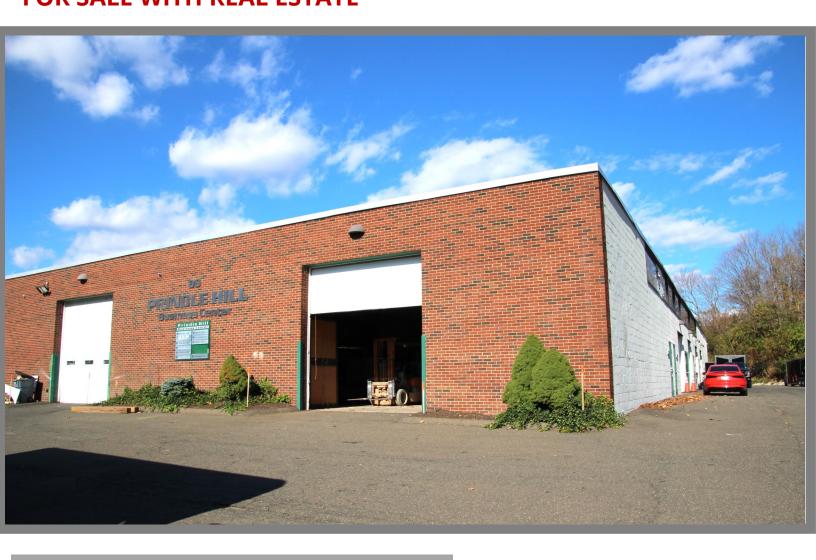

### **OVERVIEW**

### **80 Prindle Hill Road, Orange**

### **OVERVIEW**

80 Prindle Road, Orange is a fully equipped woodworking & cabinet making facility with all the machinery and equipment, included in sale.

Fully Equipped Woodworking Facility

Offered For Sale at: \$750,000