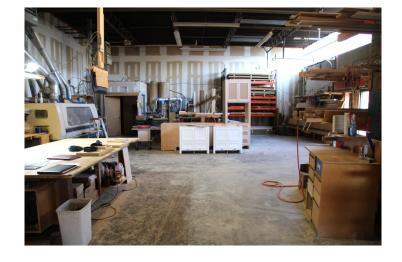

### Prime Location with easy access to 95 & Rt. 1

Fully Equipped Woodworking Facility

- 3,860 SF Industrial Space
  - Consisting of 3 Condominium Units:
  - Unit 1-1,940 SF, Unit 3-960 SF, Unit 5-960 SF
- 14.5' to Beam
- 16.5' to Deck
- Mezzanine 900 SF
- 3 Drive-In Doors:
  - 1-14' Drive-In, 2-12' Drive-In
- 400 AMP Electrical service
- Gas Fired
- Zone LI-2
- Includes all machinery, equipment, box truck, and fork lift
- Common Charges: \$750 Per Month Total

### **OVERVIEW**

80 Prindle Road, Orange is a fully equipped woodworking & cabinet making facility with all the machinery and equipment, included in sale.

Fully Equipped Woodworking Facility

Offered For Sale at: \$750,000

#### **PROPERTY HIGHLIGHTS**

- 3,860 SF—3 combined units
- 3 Drive-In Doors
- 900 SF Mezzanine
- Fully Equipped for woodworking and cabinet making shop