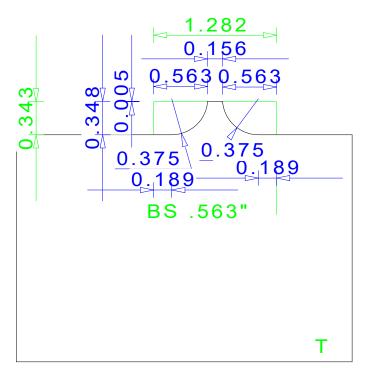

Cut steel size @ 2.062"I x 1.750"w

Please Sign or Make Correct Changes. 🛪 – – – – –

Knife Grind Needed? Yes - No Cad Dxf File Needed? + \$5.00 Yes - No

| Customer |         | Scale            | Part # |               |          |      |  |   | Date       |   |  |  |
|----------|---------|------------------|--------|---------------|----------|------|--|---|------------|---|--|--|
|          |         | $\mathcal{F}ULL$ |        | BS SHOE .563" |          |      |  |   | 04.07.2021 |   |  |  |
| Ship via | TT D TW | Priori           | tu     | Standard      | <b>D</b> | 4100 |  | c | <b>T</b> ( | - |  |  |