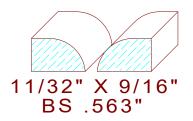

Cut steel size @ 2.062"I x 1.750"w

Please Sign or Make Correct Changes. 🛪 – – – – –

Knife Grind Needed? Yes - No Cad Dxf File Needed? + \$5.00 Yes - No

| Customer |         | Scale            | Part # |               |          |      |  |   | Date       |   |  |  |
|----------|---------|------------------|--------|---------------|----------|------|--|---|------------|---|--|--|
|          |         | $\mathcal{F}ULL$ |        | BS SHOE .563" |          |      |  |   | 04.07.2021 |   |  |  |
| Ship via | TT D TW | Priori           | tu     | Standard      | <b>D</b> | 4100 |  | c | <b>T</b> ( | - |  |  |