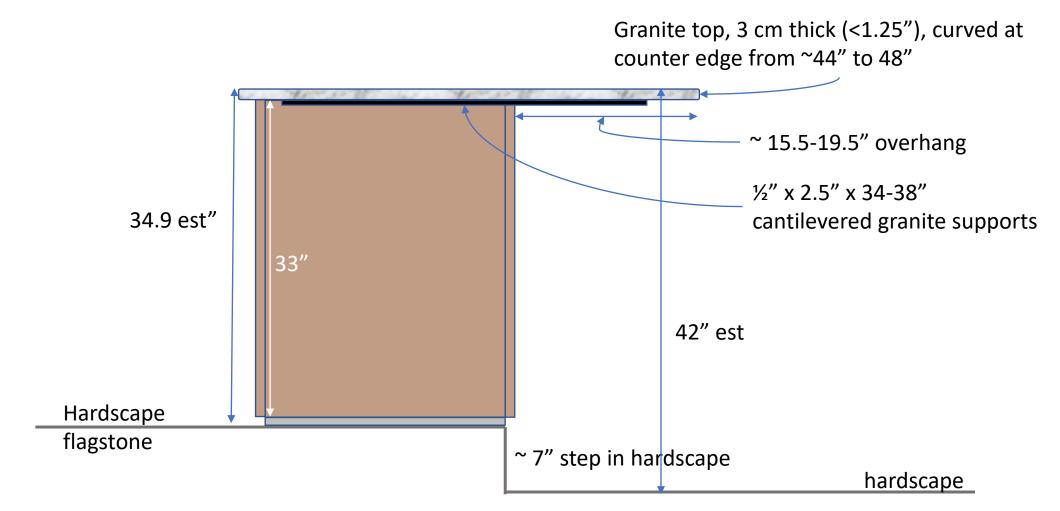

- Only one sink in cabinet, no cooking appliances. Cooking appliances on wheels.
- Exterior, sapele, natural oil finished (inside & out), ship lap, 7" face, horizontal, ¾ S4S.+ 2" & 3" vertical 1" (or 1.25") S4S at corners covering edges of ship lap horizontal boards. Longest board ~ 112", elongated holes to allow movement needed?
- All screwed, no nails. No screw to show below 1.25" below granite.
- Storage space to be maximized. All on slide out shelves or drawers.
- Faucet may be to the side of the sink. 3 electrical outlets, 1 inside sink cabinet, 1 at each exterior side (flush)
- Muffin fan with humidistat control to air out interior needed?