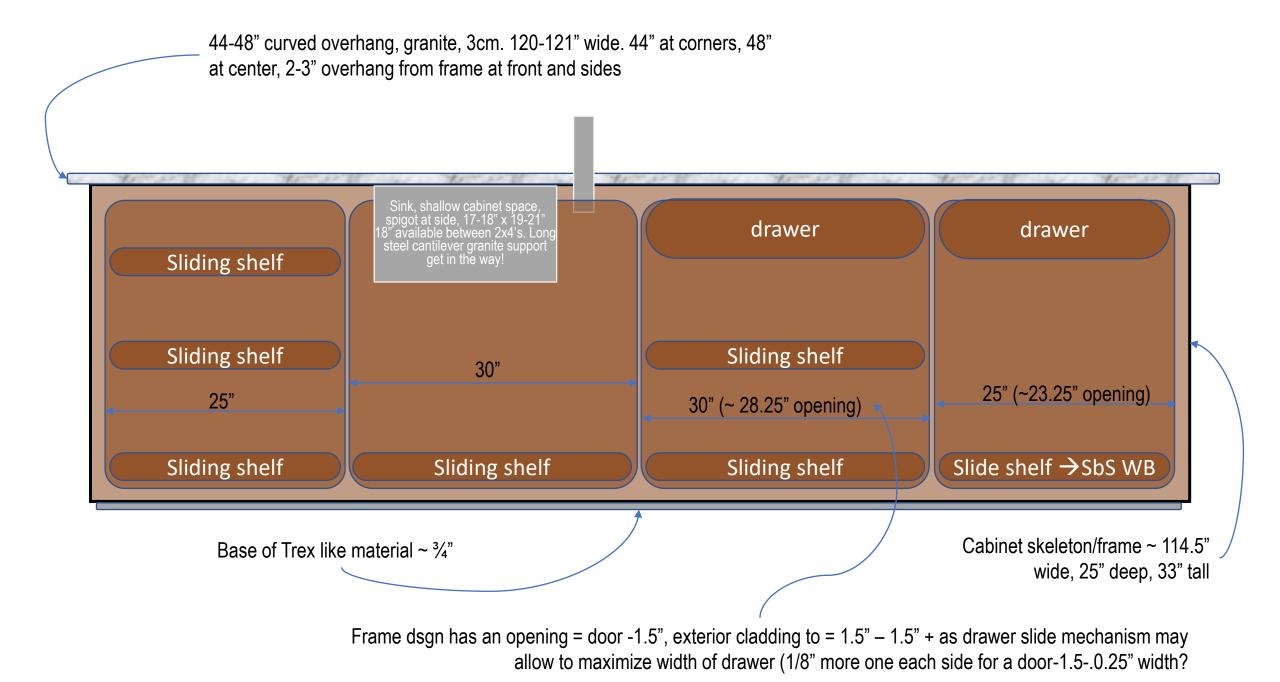

- Only one sink in cabinet, no cooking appliances. Cooking appliances on wheels.
- Exterior, sapele, natural oil finished (inside & out), ship lap, 7" face, horizontal, ¾ S4S.+ 2" & 3" vertical 1" (or 1.25") S4S at corners covering edges of ship lap horizontal boards. Longest board ~ 112", elongated holes to allow movement needed?
- All screwed, no nails. No screw to show below 1.25" below granite.
- Storage space to be maximized. All on slide out shelves or drawers.
- Faucet may be to the side of the sink. 3 electrical outlets, 1 inside sink cabinet, 1 at each exterior side (flush)
- Muffin fan with humidistat control to air out interior needed?