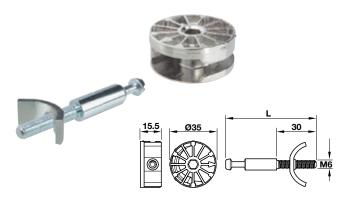

#### **Maxifix**

- Provides a firm connection between two work surfaces via a
- Saves time and greatly simplifies assembly of tops
  The semi-circular short steel plate pre-installed onto the bolt is simply inserted into the routed location and tightened with the Maxifix housing
- The long thread provides error-free compensation for tolerances
- Minimum material thickness is 19 mm (3/4")

## **Countertop/Work Surface Connector**

Material: Steel, galvanized

| Length L | Drilling dimension | Item No.   |
|----------|--------------------|------------|
| 65       | 32 – 41            | 262.87.041 |
| 150      | 75 – 84            | 262.87.042 |

### **Order Supplied With**

20 cams 20 bolts