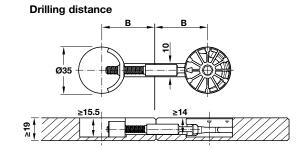

#### **Maxifix**

- Provides a firm connection between two work surfaces via a
- Saves time and greatly simplifies assembly of tops
  The semi-circular short steel plate pre-installed onto the bolt is simply inserted into the routed location and tightened with the Maxifix housing
- The long thread provides error-free compensation for tolerances
- Minimum material thickness is 19 mm (3/4")

## **Countertop/Work Surface Connector**

Material: Steel, galvanized

| Length L | Drilling dimension | Item No.   |
|----------|--------------------|------------|
| 65       | 32 – 41            | 262.87.041 |
| 150      | 75 – 84            | 262.87.042 |