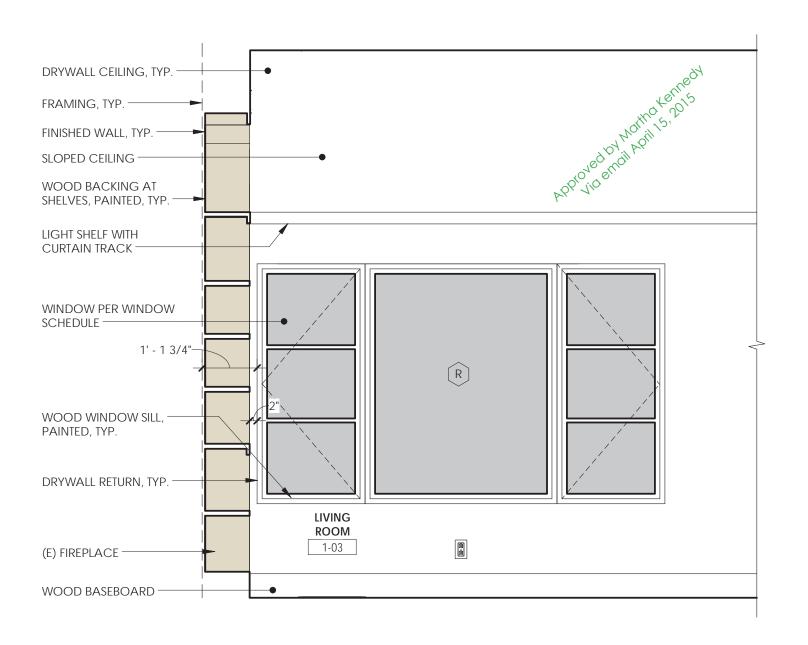

## **Cabinetry Info Sheet**

**Today's Date:** April 10, 2015 **Job Name:** Menlo Oaks

To: Martha and Raoul Kennedy Job Number: 1216

From: Mosaic Architects Sent via: Email

**CC**: Ted Horton

- Room: 1-03 Living Room

- Type of cabinet: Built-in bookshelves with backing

Cabinetry type: Casework

Cabinetry box: 3/4" Plywood with 1/4" plywood backing, formaldehyde free,

paint grade, painted to match casework front

Cabinetry box visible interior: Painted to match casework front Cabinetry box visible exterior: Painted to match casework front

- Cabinetry front: Solid wood, no sharp corners, painted glossy white

Cabinetmaker to provide sample

Cabinetry front types: N/A
 Cabinetry doors: N/A
 Cabinetry drawer body: N/A
 Cabinetry drawer face: N/A

Cabinetry door hinges: N/A
 Cabinetry drawer glides: N/A
 Cabinetry inserts: None

- Toe Kick: None

Cabinetry top: N/A
 Cabinetry top cut outs: N/A
 Cabinetry Pulls: None

Approved by Mortha Kennedy

Approved by Mortha Kennedy