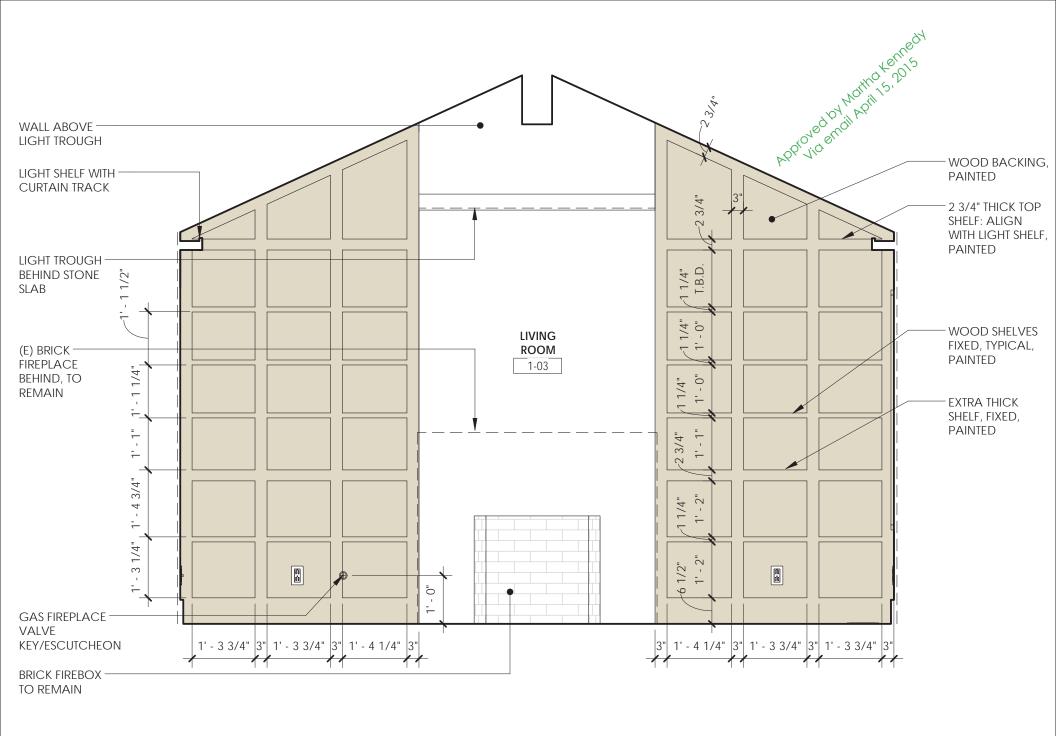

## **Cabinetry Info Sheet**

**Today's Date:** April 10, 2015 **Job Name:** Menlo Oaks

To: Martha and Raoul Kennedy Job Number: 1216

From: Mosaic Architects Sent via: Email

**CC**: Ted Horton

- Room: 1-03 Living Room

- Type of cabinet: Built-in bookshelves with backing

Cabinetry type: Casework

Cabinetry box: 3/4" Plywood with 1/4" plywood backing, formaldehyde free,

paint grade, painted to match casework front

Cabinetry box visible interior: Painted to match casework front Cabinetry box visible exterior: Painted to match casework front

- Cabinetry front: Solid wood, no sharp corners, painted glossy white

Cabinetmaker to provide sample

Cabinetry front types: N/A
 Cabinetry doors: N/A
 Cabinetry drawer body: N/A
 Cabinetry drawer face: N/A

Cabinetry door hinges: N/A
 Cabinetry drawer glides: N/A
 Cabinetry inserts: None

- Toe Kick: None

Cabinetry top: N/A
 Cabinetry top cut outs: N/A
 Cabinetry Pulls: None

Approved by Mortha Kennedy

Approved by Mortha Kennedy