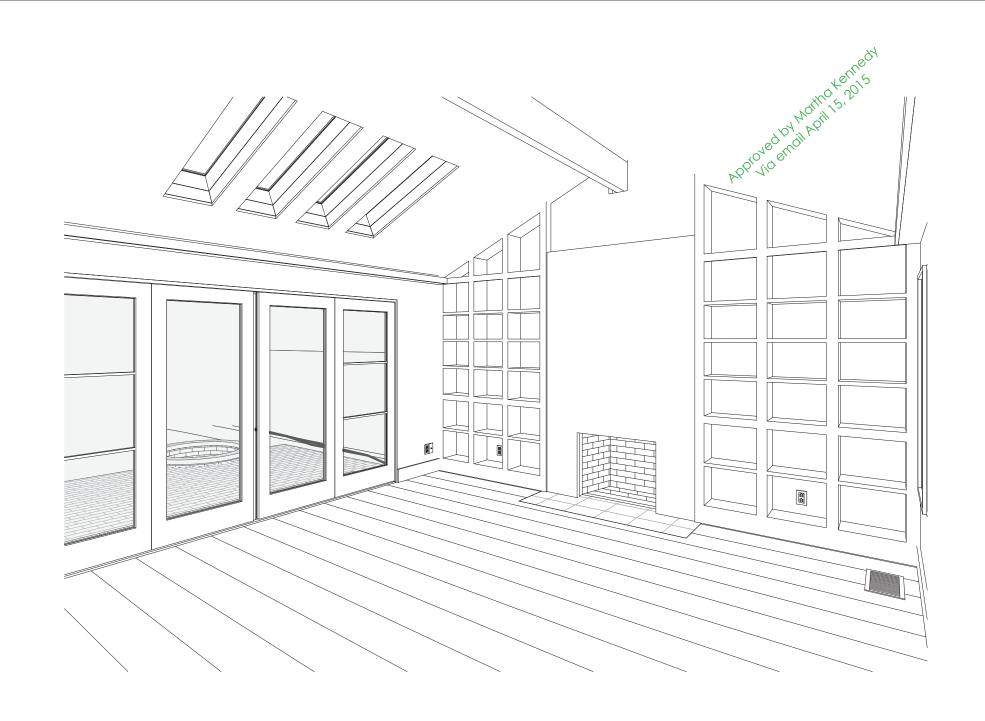

## **Cabinetry Info Sheet**

**Today's Date:** April 10, 2015 **Job Name:** Menlo Oaks

To: Martha and Raoul Kennedy Job Number: 1216

From: Mosaic Architects Sent via: Email

**CC**: Ted Horton

- Room: 1-03 Living Room

- Type of cabinet: Built-in bookshelves with backing

Cabinetry type: Casework

Cabinetry box: 3/4" Plywood with 1/4" plywood backing, formaldehyde free,

paint grade, painted to match casework front

Cabinetry box visible interior: Painted to match casework front Cabinetry box visible exterior: Painted to match casework front

- Cabinetry front: Solid wood, no sharp corners, painted glossy white

Cabinetmaker to provide sample

Cabinetry front types: N/A
 Cabinetry doors: N/A
 Cabinetry drawer body: N/A
 Cabinetry drawer face: N/A

Cabinetry door hinges: N/A
 Cabinetry drawer glides: N/A
 Cabinetry inserts: None

- Toe Kick: None

Cabinetry top: N/A
 Cabinetry top cut outs: N/A
 Cabinetry Pulls: None

Approved by Mortha Kennedy

Approved by Mortha Kennedy