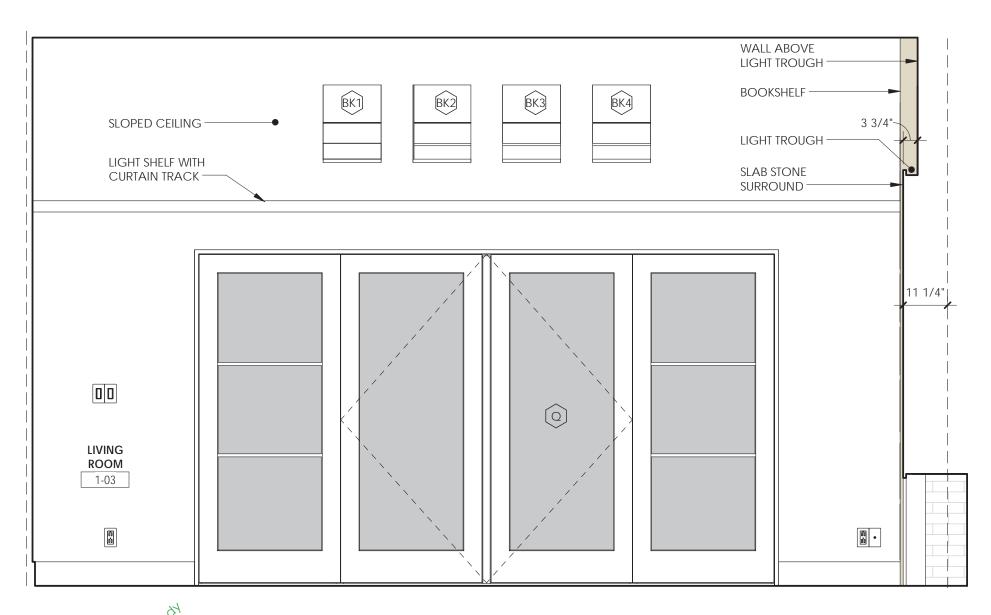

- Type of cabinet: Built-in bookshelves with backing

Cabinetry type: Casework

Cabinetry box: 3/4" Plywood with 1/4" plywood backing, formaldehyde free,

paint grade, painted to match casework front

Cabinetry box visible interior: Painted to match casework front Cabinetry box visible exterior: Painted to match casework front

- Cabinetry front: Solid wood, no sharp corners, painted glossy white

Cabinetmaker to provide sample

Cabinetry front types: N/A
 Cabinetry doors: N/A
 Cabinetry drawer body: N/A
 Cabinetry drawer face: N/A

Cabinetry door hinges: N/A
 Cabinetry drawer glides: N/A
 Cabinetry inserts: None

- Toe Kick: None

Cabinetry top: N/A
 Cabinetry top cut outs: N/A
 Cabinetry Pulls: None

Approved by Mortha Kennedy

Approved by Mortha Kennedy