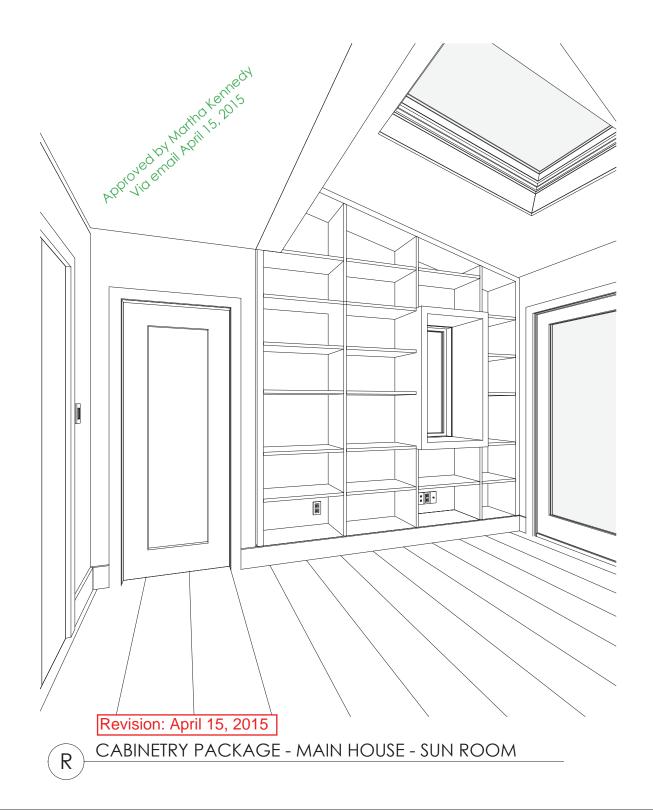

Revision: April 15, 2015

R

CABINETRY PACKAGE - MAIN HOUSE - SUN ROOM - 3D VIEW

Revision: April 15, 2015

FP

3 CABINETRY PACKAGE - MAIN HOUSE - DINING ROOM - SOUTH ELEVATION