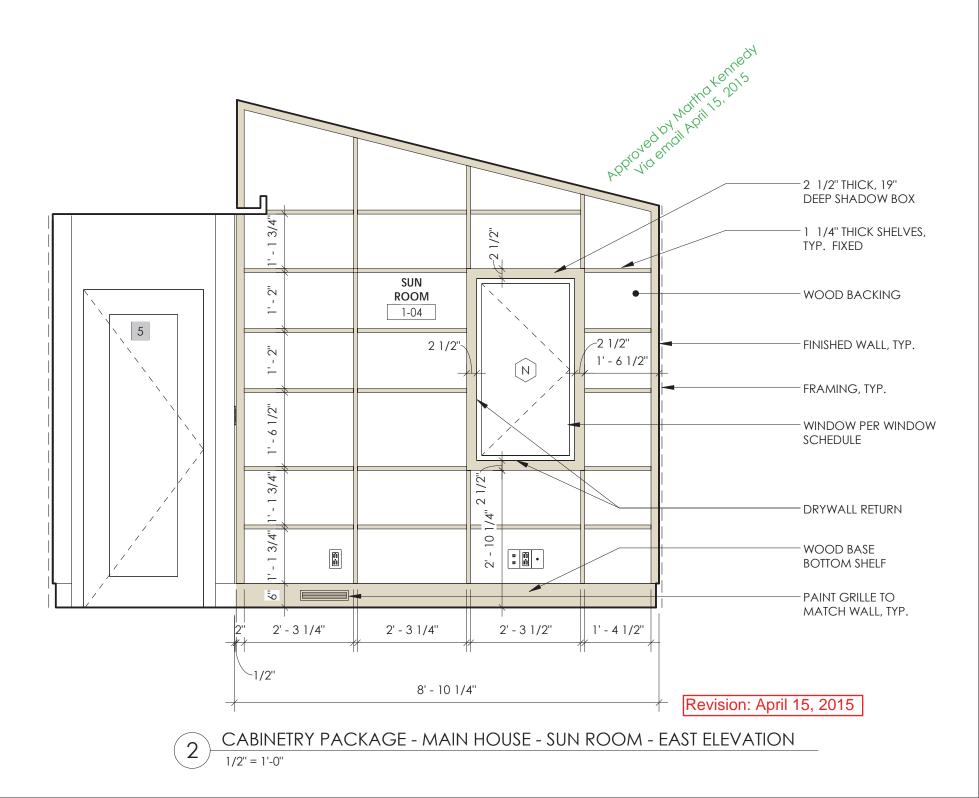

| -<br>-<br>- | Room:<br>Type of cabinet:<br>Cabinetry type:                                                                       | <b>1-04 Sun Room</b><br>Built-in bookshelves with backing<br>Casework                                                                                                                                    |
|-------------|--------------------------------------------------------------------------------------------------------------------|----------------------------------------------------------------------------------------------------------------------------------------------------------------------------------------------------------|
| -<br>-      | Cabinetry box:<br>Cabinetry box visible interior:<br>Cabinetry box visible exterior:                               | <sup>3</sup> /4" Plywood with <sup>1</sup> /4" plywood backing, formaldehyde free,<br>paint grade, painted to match casework front<br>Painted to match casework front<br>Painted to match casework front |
| -<br>-<br>- | Cabinetry front:<br>Cabinetry front types:<br>Cabinetry doors:<br>Cabinetry drawer body:<br>Cabinetry drawer face: | Solid wood, no sharp corners, painted glossy white<br>Cabinetmaker to provide sample<br>N/A<br>N/A<br>N/A<br>N/A                                                                                         |
| -<br>-<br>- | Cabinetry door hinges:<br>Cabinetry drawer glides:<br>Cabinetry inserts:<br>Toe Kick:                              | N/A<br>N/A<br>None                                                                                                                                                                                       |
| -<br>-      | Cabinetry top:<br>Cabinetry top cut outs:<br>Cabinetry Pulls:                                                      | N/A<br>N/A<br>None                                                                                                                                                                                       |