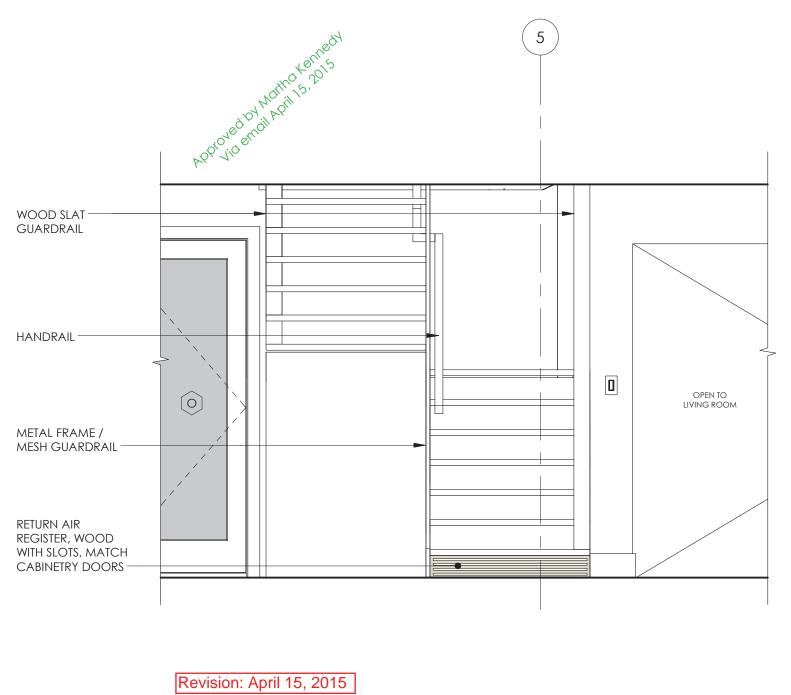

| -<br>-<br>- | Room:<br>Type of cabinet:<br>Cabinetry type:                                                                       | <b>1-04 Sun Room</b><br>Built-in bookshelves with backing<br>Casework                                                                                                                                    |
|-------------|--------------------------------------------------------------------------------------------------------------------|----------------------------------------------------------------------------------------------------------------------------------------------------------------------------------------------------------|
| -<br>-      | Cabinetry box:<br>Cabinetry box visible interior:<br>Cabinetry box visible exterior:                               | <sup>3</sup> /4" Plywood with <sup>1</sup> /4" plywood backing, formaldehyde free,<br>paint grade, painted to match casework front<br>Painted to match casework front<br>Painted to match casework front |
| -<br>-<br>- | Cabinetry front:<br>Cabinetry front types:<br>Cabinetry doors:<br>Cabinetry drawer body:<br>Cabinetry drawer face: | Solid wood, no sharp corners, painted glossy white<br>Cabinetmaker to provide sample<br>N/A<br>N/A<br>N/A<br>N/A                                                                                         |
| -<br>-<br>- | Cabinetry door hinges:<br>Cabinetry drawer glides:<br>Cabinetry inserts:<br>Toe Kick:                              | N/A<br>N/A<br>None                                                                                                                                                                                       |
| -<br>-      | Cabinetry top:<br>Cabinetry top cut outs:<br>Cabinetry Pulls:                                                      | N/A<br>N/A<br>None                                                                                                                                                                                       |