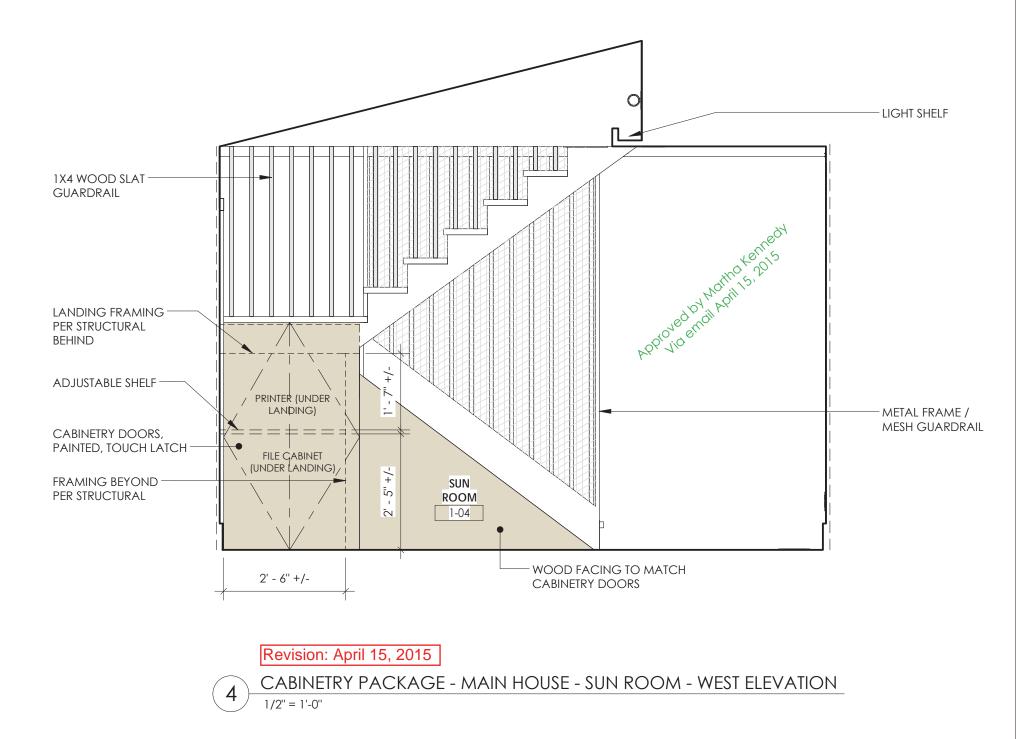

| -<br>-<br>- | Room:<br>Type of cabinet:<br>Cabinetry type:                                                                       | <b>1-04 Sun Room</b><br>Built-in bookshelves with backing<br>Casework                                                                                                                                    |
|-------------|--------------------------------------------------------------------------------------------------------------------|----------------------------------------------------------------------------------------------------------------------------------------------------------------------------------------------------------|
| -<br>-      | Cabinetry box:<br>Cabinetry box visible interior:<br>Cabinetry box visible exterior:                               | <sup>3</sup> /4" Plywood with <sup>1</sup> /4" plywood backing, formaldehyde free,<br>paint grade, painted to match casework front<br>Painted to match casework front<br>Painted to match casework front |
| -<br>-<br>- | Cabinetry front:<br>Cabinetry front types:<br>Cabinetry doors:<br>Cabinetry drawer body:<br>Cabinetry drawer face: | Solid wood, no sharp corners, painted glossy white<br>Cabinetmaker to provide sample<br>N/A<br>N/A<br>N/A<br>N/A                                                                                         |
| -<br>-<br>- | Cabinetry door hinges:<br>Cabinetry drawer glides:<br>Cabinetry inserts:<br>Toe Kick:                              | N/A<br>N/A<br>None                                                                                                                                                                                       |
| -<br>-      | Cabinetry top:<br>Cabinetry top cut outs:<br>Cabinetry Pulls:                                                      | N/A<br>N/A<br>None                                                                                                                                                                                       |

Revision: April 15, 2015

R

CABINETRY PACKAGE - MAIN HOUSE - SUN ROOM - 3D VIEW

Revision: April 15, 2015

FP

3 CABINETRY PACKAGE - MAIN HOUSE - DINING ROOM - SOUTH ELEVATION