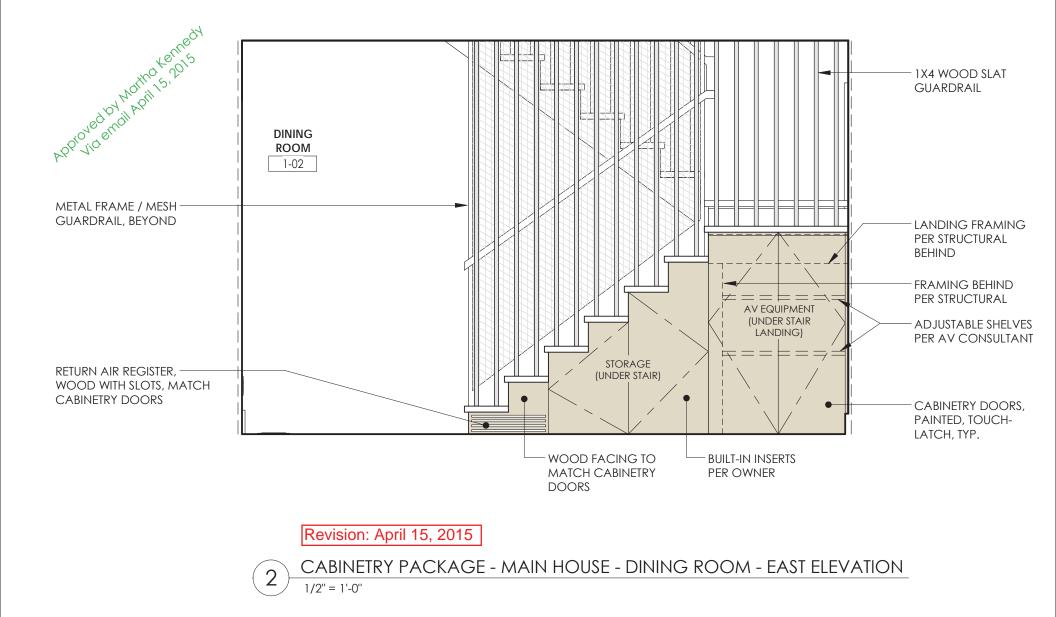

Revision: April 15, 2015

R

CABINETRY PACKAGE - MAIN HOUSE - SUN ROOM - 3D VIEW

Revision: April 15, 2015

FP

3 CABINETRY PACKAGE - MAIN HOUSE - DINING ROOM - SOUTH ELEVATION