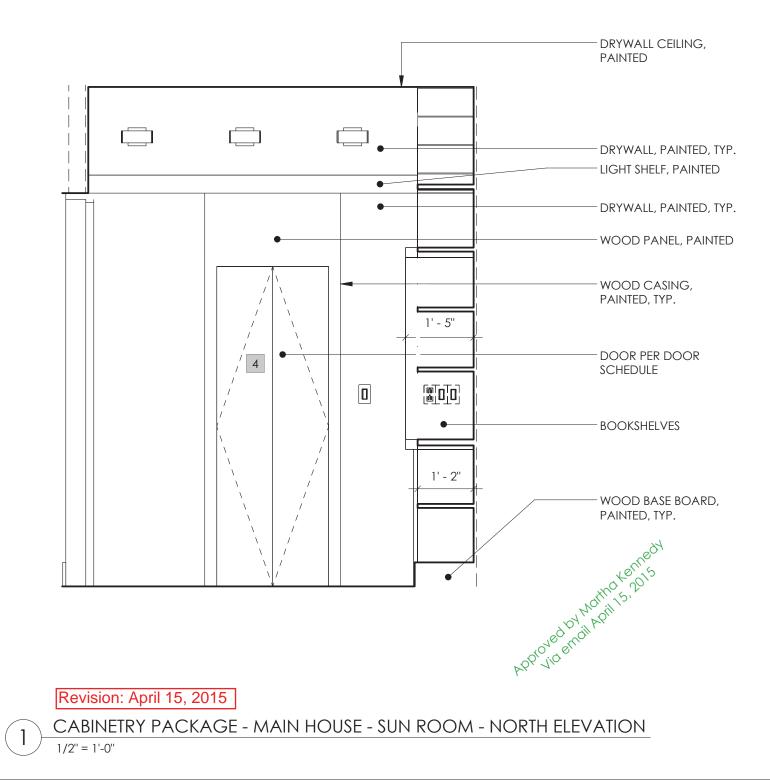

Revision: April 15, 2015

R

CABINETRY PACKAGE - MAIN HOUSE - SUN ROOM - 3D VIEW

Revision: April 15, 2015

FP

3 CABINETRY PACKAGE - MAIN HOUSE - DINING ROOM - SOUTH ELEVATION