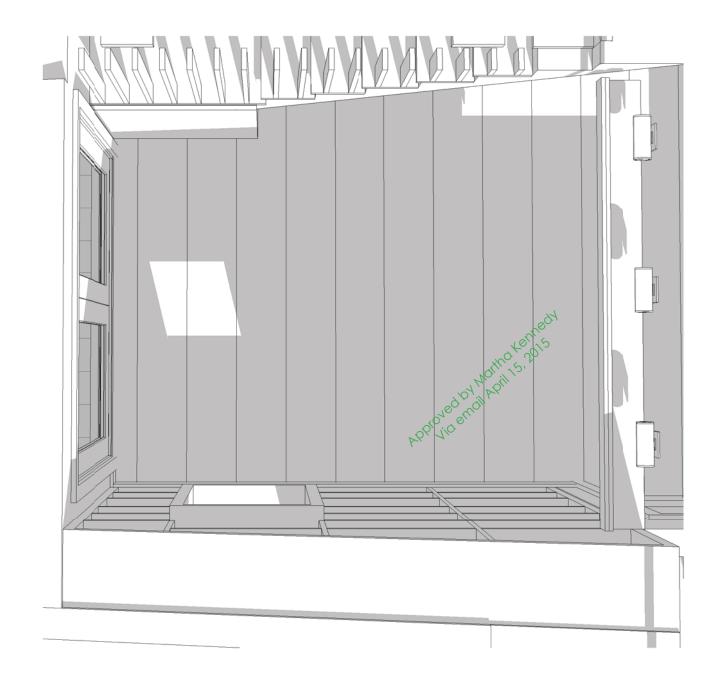

| -<br>-<br>- | Room:<br>Type of cabinet:<br>Cabinetry type:                                                                       | <b>1-04 Sun Room</b><br>Built-in bookshelves with backing<br>Casework                                                                                                                                    |
|-------------|--------------------------------------------------------------------------------------------------------------------|----------------------------------------------------------------------------------------------------------------------------------------------------------------------------------------------------------|
| -<br>-      | Cabinetry box:<br>Cabinetry box visible interior:<br>Cabinetry box visible exterior:                               | <sup>3</sup> /4" Plywood with <sup>1</sup> /4" plywood backing, formaldehyde free,<br>paint grade, painted to match casework front<br>Painted to match casework front<br>Painted to match casework front |
| -<br>-<br>- | Cabinetry front:<br>Cabinetry front types:<br>Cabinetry doors:<br>Cabinetry drawer body:<br>Cabinetry drawer face: | Solid wood, no sharp corners, painted glossy white<br>Cabinetmaker to provide sample<br>N/A<br>N/A<br>N/A<br>N/A                                                                                         |
| -<br>-<br>- | Cabinetry door hinges:<br>Cabinetry drawer glides:<br>Cabinetry inserts:<br>Toe Kick:                              | N/A<br>N/A<br>None                                                                                                                                                                                       |
| -<br>-      | Cabinetry top:<br>Cabinetry top cut outs:<br>Cabinetry Pulls:                                                      | N/A<br>N/A<br>None                                                                                                                                                                                       |