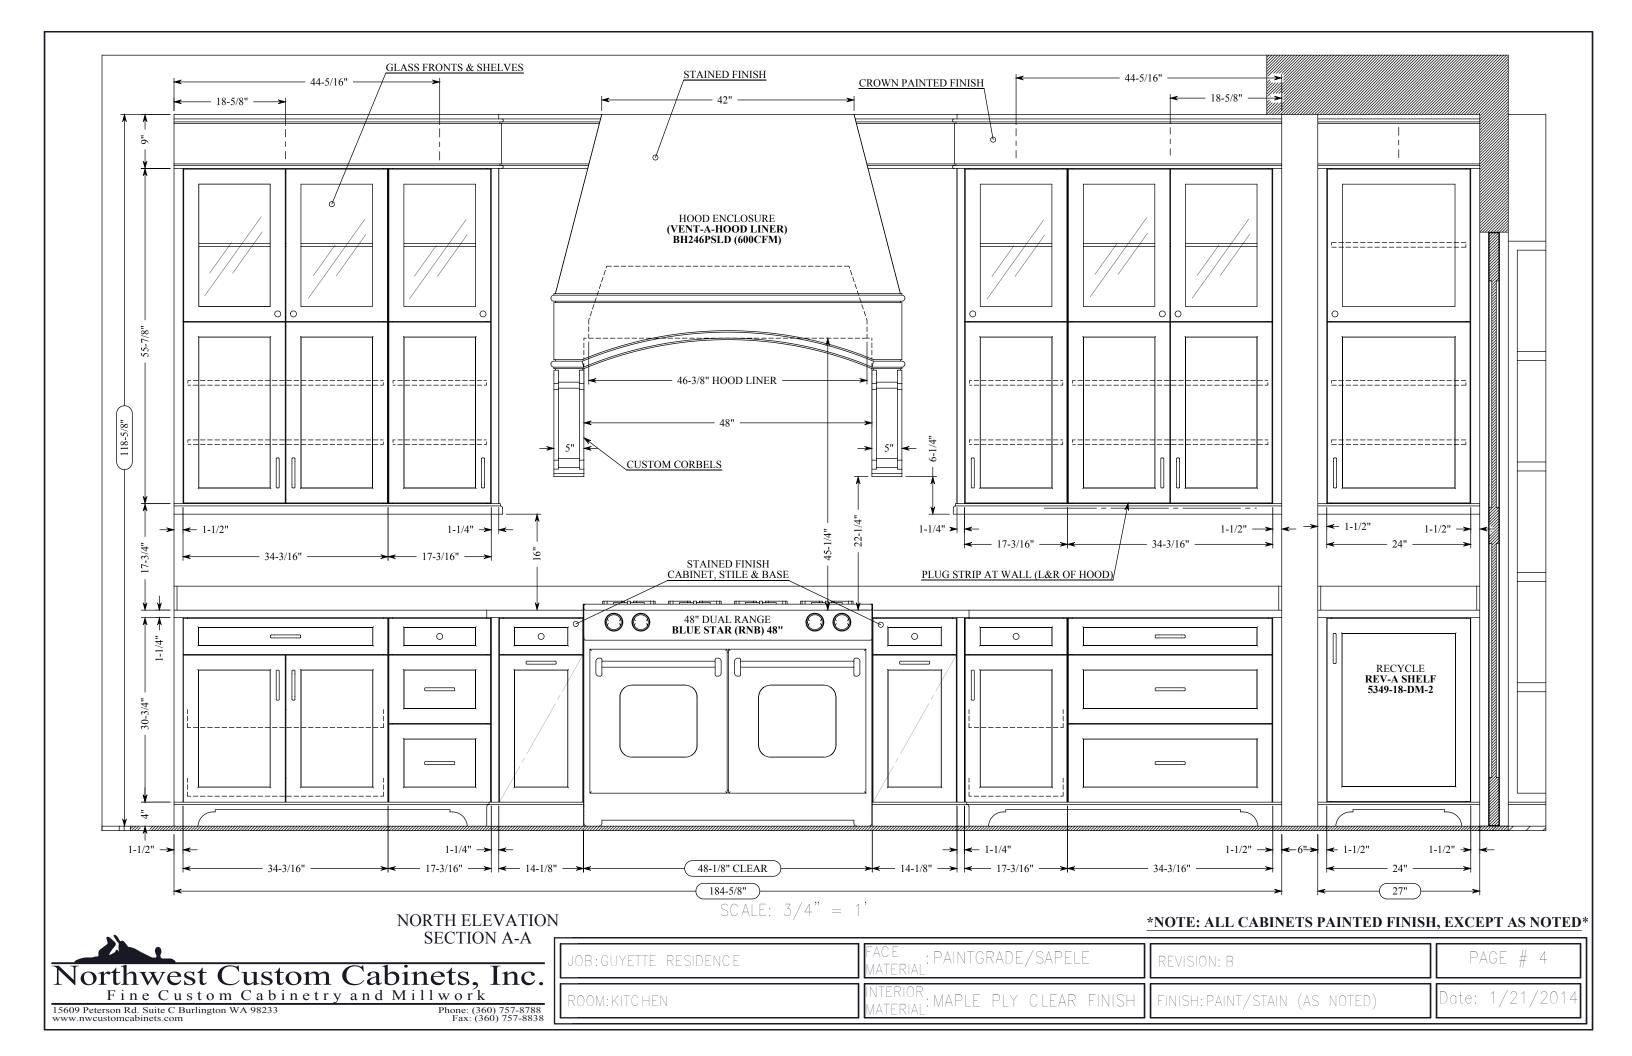

GUYETTE RESIDENCE KITCHEN

PAGE # 2

Date: 1/21/2014

ROOM: KITCHEN

Phone: (360) 757-8788 Fax: (360) 757-8838

15609 Peterson Rd. Suite C Burlington WA 98233 www.nwcustomcabinets.com

FINISH: PAINT/STAIN (AS NOTED)