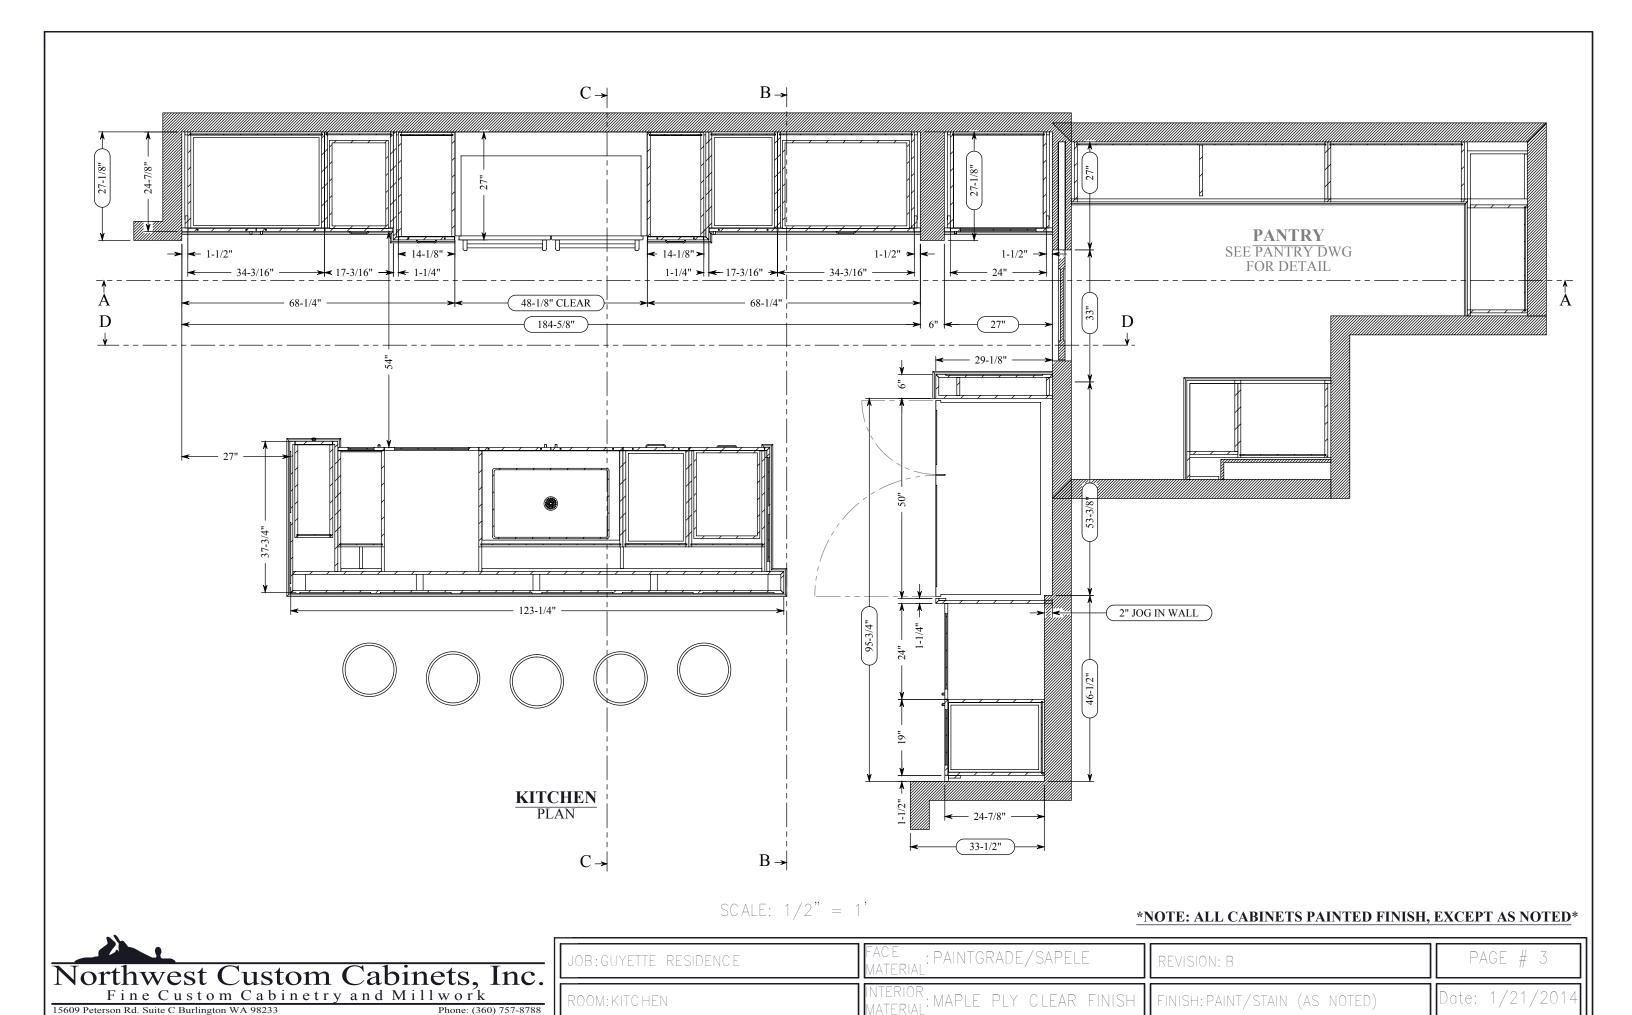

GUYETTE RESIDENCE KITCHEN

PAGE # 2

Date: 1/21/2014

ROOM: KITCHEN

Phone: (360) 757-8788 Fax: (360) 757-8838

15609 Peterson Rd. Suite C Burlington WA 98233 www.nwcustomcabinets.com

FINISH: PAINT/STAIN (AS NOTED)