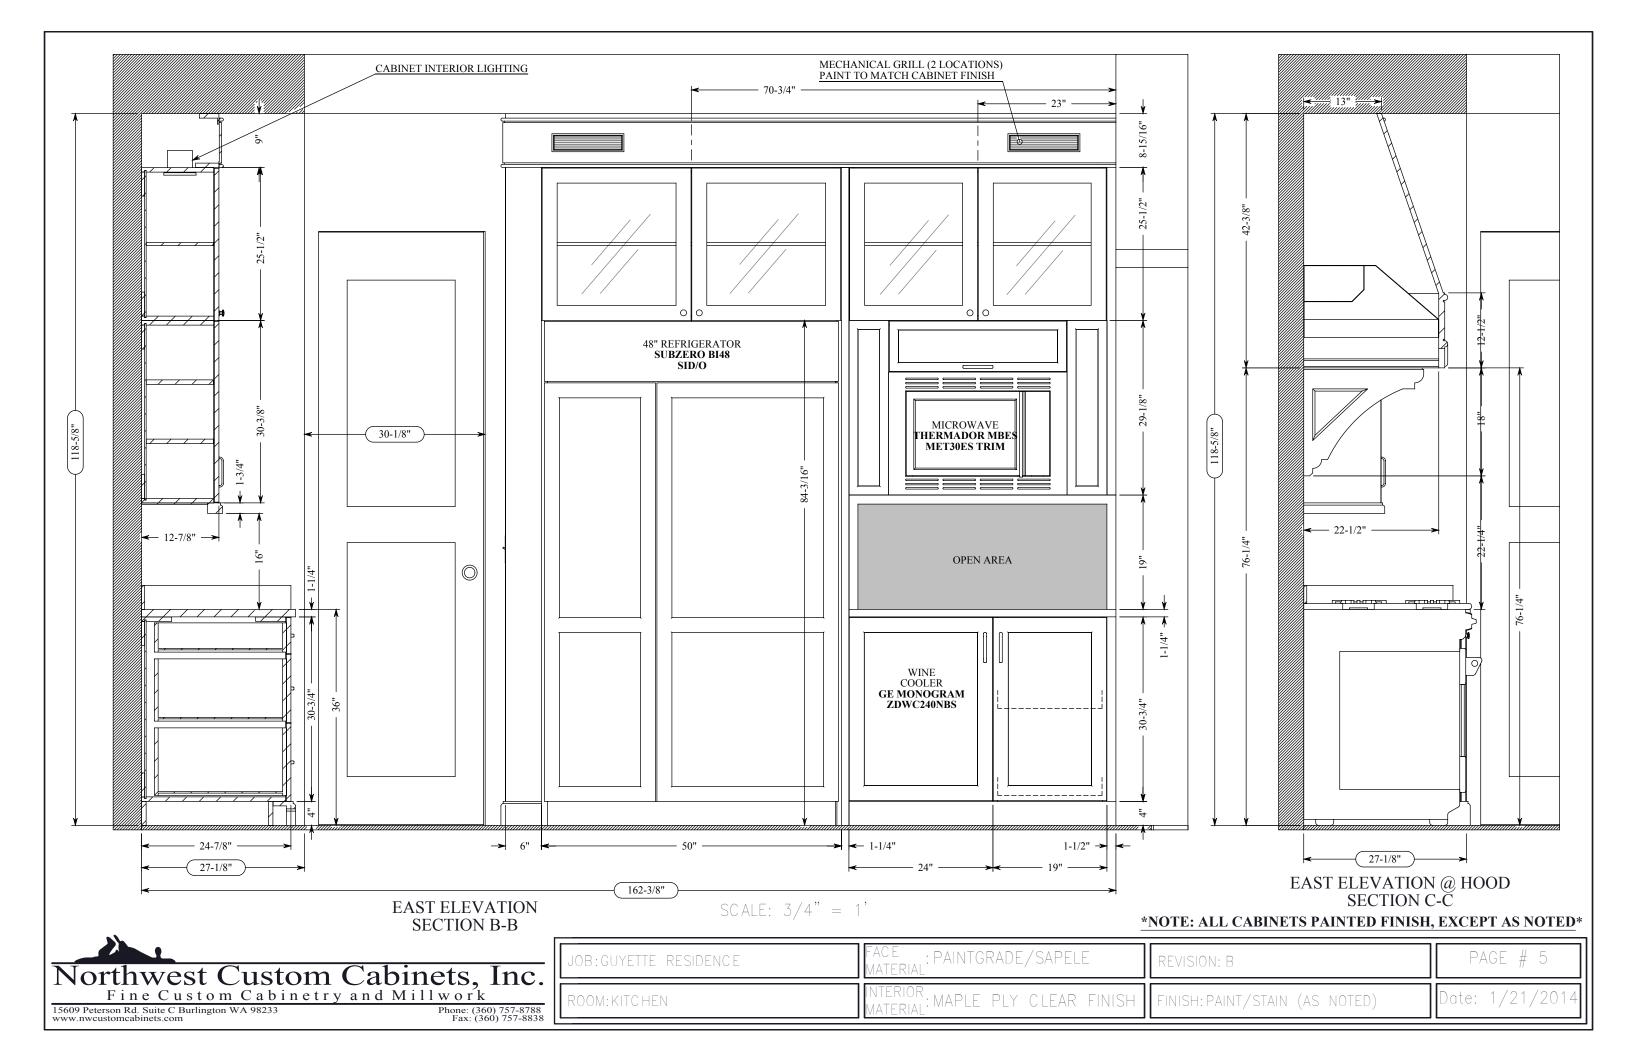

KITCHEN
PERSPECTIVE VIEW

Northwest Custom Cabinets, Inc.

Fine Custom Cabinetry and Millwork

15609 Peterson Rd. Suite C Burlington WA 98233

www.nwcustomcabinets.com

Phone: (360) 757-8788
Fax: (360) 757-8838

GUYETTE RESIDENCE KITCHEN

PAGE # 1

Date: 1/21/2014



## KITCHEN PERSPECTIVE VIEW

Northwest Custom Cabinets, Inc.

Fine Custom Cabinetry and Millwork

15609 Peterson Rd. Suite C Burlington WA 98233

www.nwcustomcabinets.com

Phone: (360) 757-8788
Fax: (360) 757-8838

GUYETTE RESIDENCE KITCHEN

PAGE # 2

Date: 1/21/2014



ROOM: KITCHEN

Phone: (360) 757-8788 Fax: (360) 757-8838

15609 Peterson Rd. Suite C Burlington WA 98233 www.nwcustomcabinets.com

FINISH: PAINT/STAIN (AS NOTED)