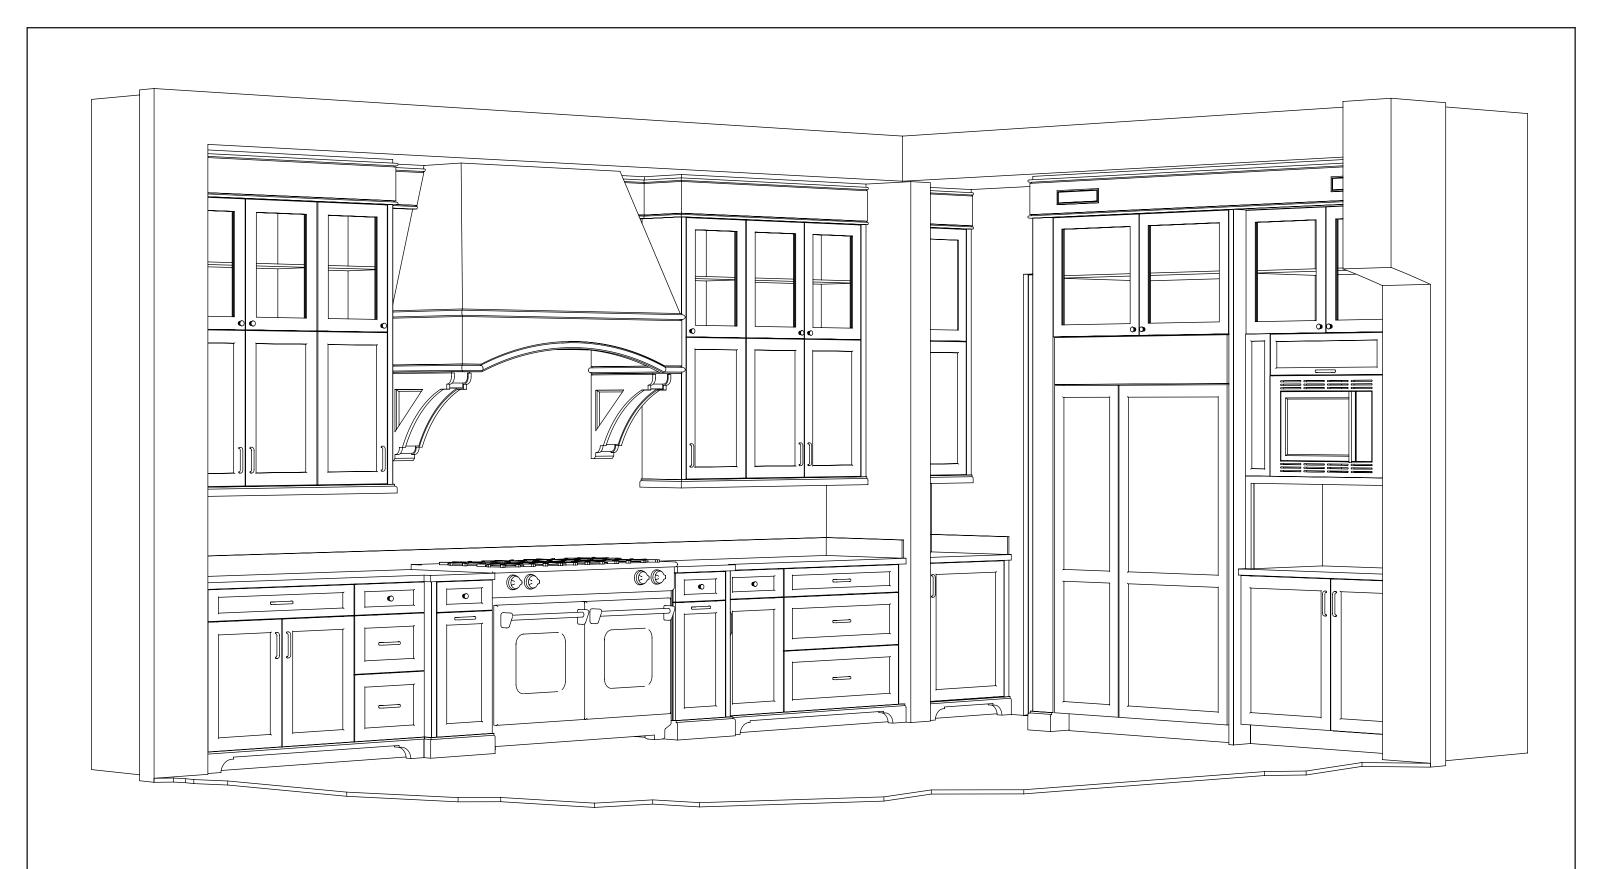

## KITCHEN PERSPECTIVE VIEW

Northwest Custom Cabinets, Inc.

Fine Custom Cabinetry and Millwork

15609 Peterson Rd. Suite C Burlington WA 98233

www.nwcustomcabinets.com

Phone: (360) 757-8788
Fax: (360) 757-8838

GUYETTE RESIDENCE KITCHEN

PAGE # 2

Date: 1/21/2014

ROOM: KITCHEN

Phone: (360) 757-8788 Fax: (360) 757-8838

15609 Peterson Rd. Suite C Burlington WA 98233 www.nwcustomcabinets.com

FINISH: PAINT/STAIN (AS NOTED)