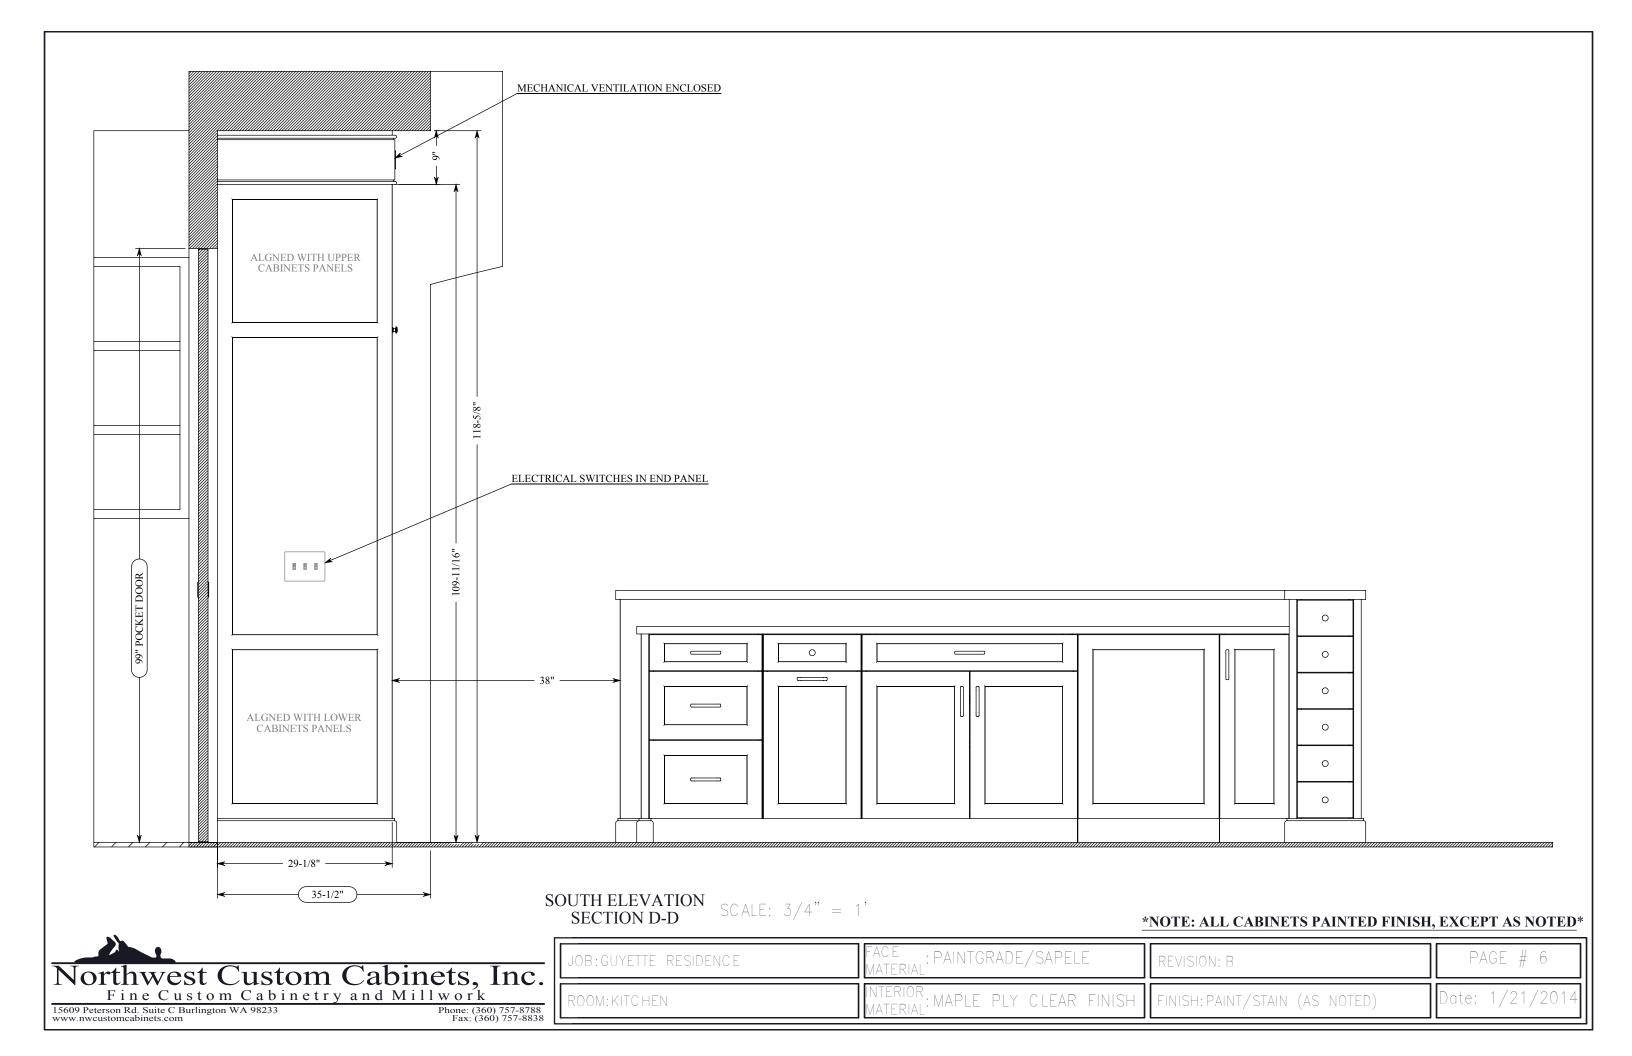

KITCHEN
PERSPECTIVE VIEW

Northwest Custom Cabinets, Inc.

Fine Custom Cabinetry and Millwork

15609 Peterson Rd. Suite C Burlington WA 98233

www.nwcustomcabinets.com

Phone: (360) 757-8788
Fax: (360) 757-8838

GUYETTE RESIDENCE KITCHEN

PAGE # 1

Date: 1/21/2014



## KITCHEN PERSPECTIVE VIEW

Northwest Custom Cabinets, Inc.

Fine Custom Cabinetry and Millwork

15609 Peterson Rd. Suite C Burlington WA 98233

www.nwcustomcabinets.com

Phone: (360) 757-8788
Fax: (360) 757-8838

GUYETTE RESIDENCE KITCHEN

PAGE # 2

Date: 1/21/2014



ROOM: KITCHEN

Phone: (360) 757-8788 Fax: (360) 757-8838

15609 Peterson Rd. Suite C Burlington WA 98233 www.nwcustomcabinets.com

FINISH: PAINT/STAIN (AS NOTED)