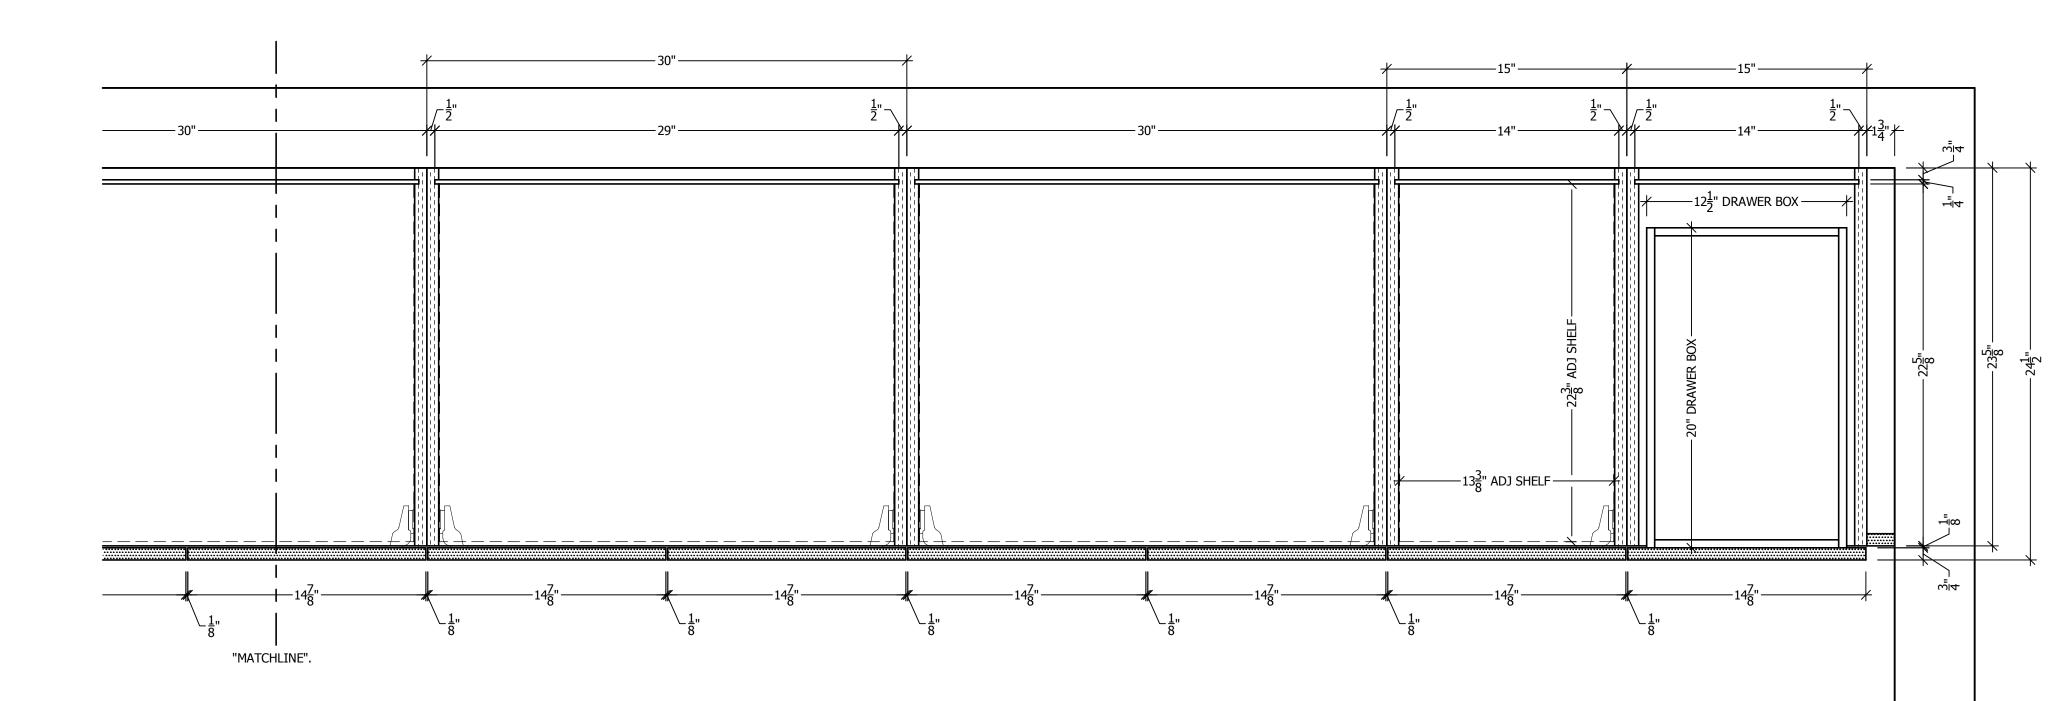

## FINISH SCHEDULE

PL-1= FORMICA " CITADEL" 1097-58, MATTE. BASE CABINET EXTERIORS.

WHITE MELAMINE CASEWORK INTERIORS & DRAWER BOXES W/ WHITE PVC EDGES.

ST-1= SILESTONE "CEMENTO SPA", POLISHED. 3/4" SLAB. BASE CABINET COUNTER AND SPLASH.

PL-2= WILSONART "FROSTY WHITE" D427-60, MATTE. COUNTER TOP.

(4) PAIR ACCURIDE FULL EXTENSION DRAWER SLIDES.

(17) HAFELE 100.51.025 STAINLESS STEEL PULLS.

(2) HAFELE 503.12.746 TRASH PULLOUT W/ WHITE BINS.