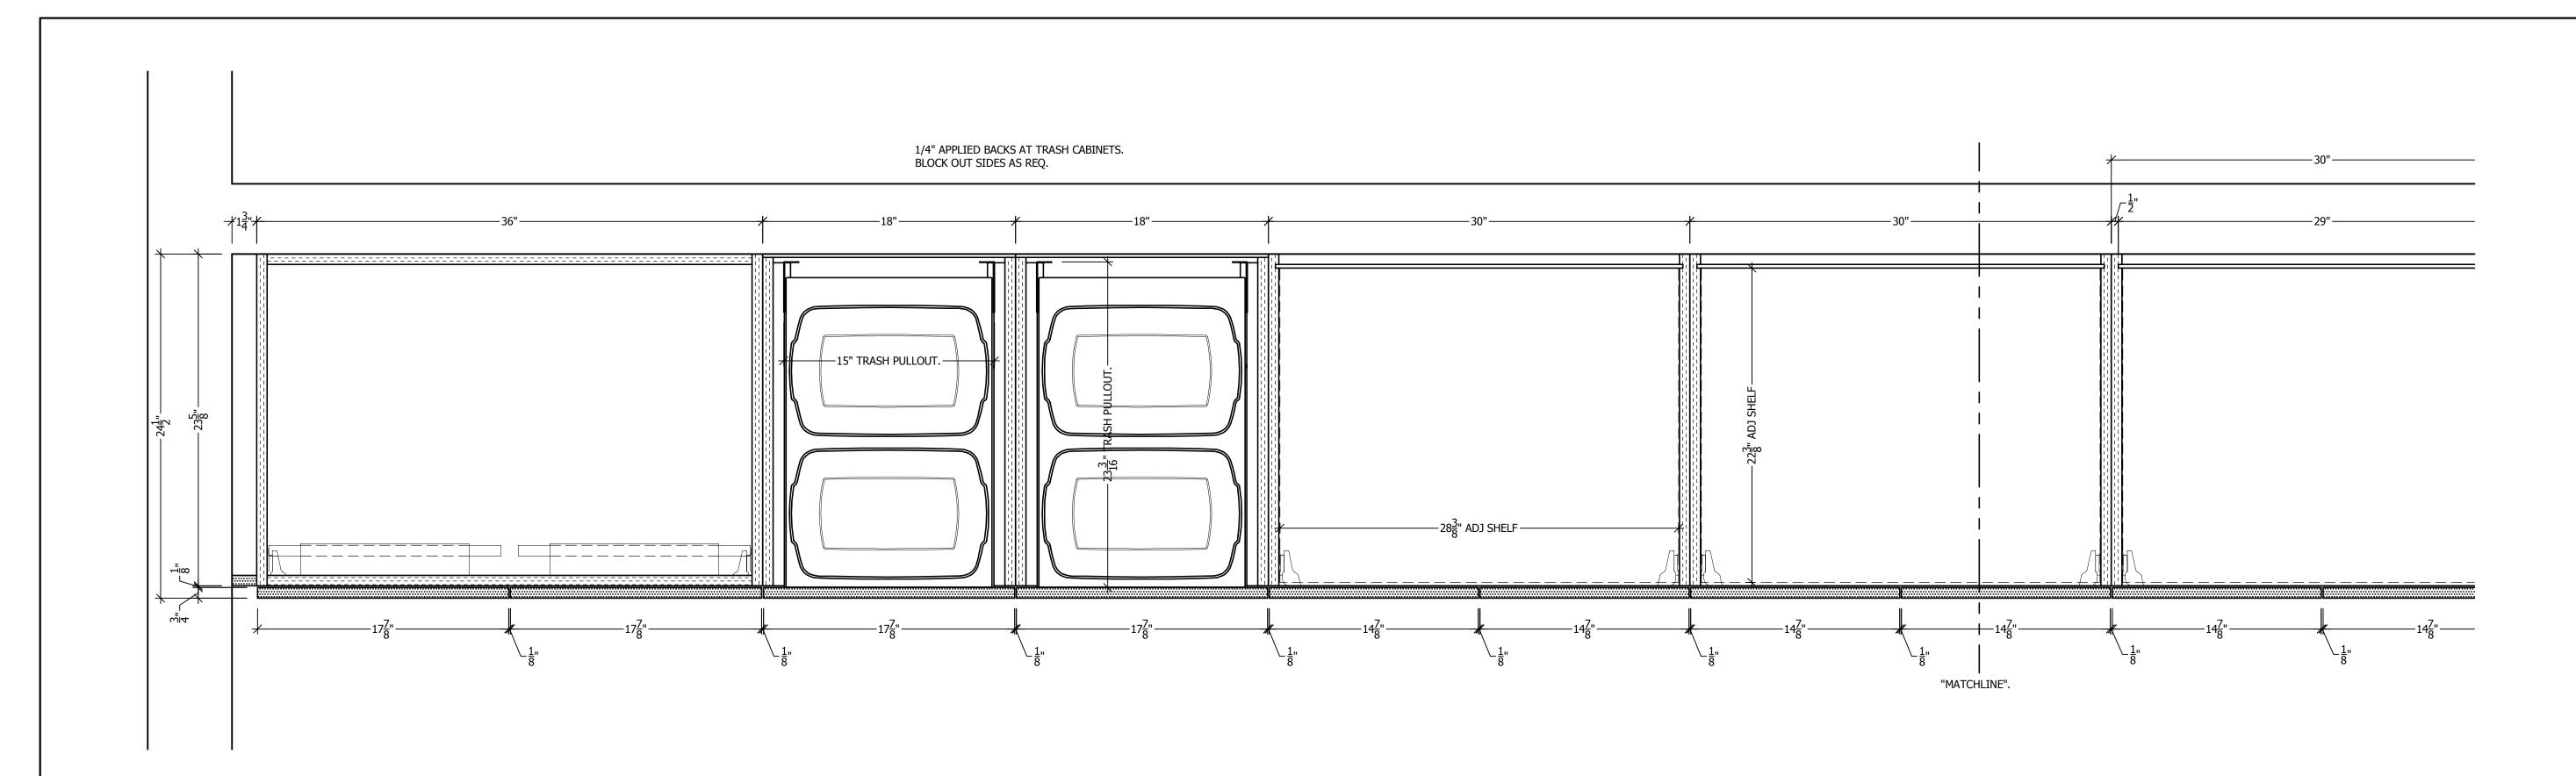

## FINISH SCHEDULE

PL-1= FORMICA " CITADEL" 1097-58, MATTE. BASE CABINET EXTERIORS.

WHITE MELAMINE CASEWORK INTERIORS & DRAWER BOXES W/ WHITE PVC EDGES.

ST-1= SILESTONE "CEMENTO SPA", POLISHED. 3/4" SLAB. BASE CABINET COUNTER AND SPLASH.

PL-2= WILSONART "FROSTY WHITE" D427-60, MATTE. COUNTER TOP.

(4) PAIR ACCURIDE FULL EXTENSION DRAWER SLIDES.

(17) HAFELE 100.51.025 STAINLESS STEEL PULLS.

(2) HAFELE 503.12.746 TRASH PULLOUT W/ WHITE BINS.