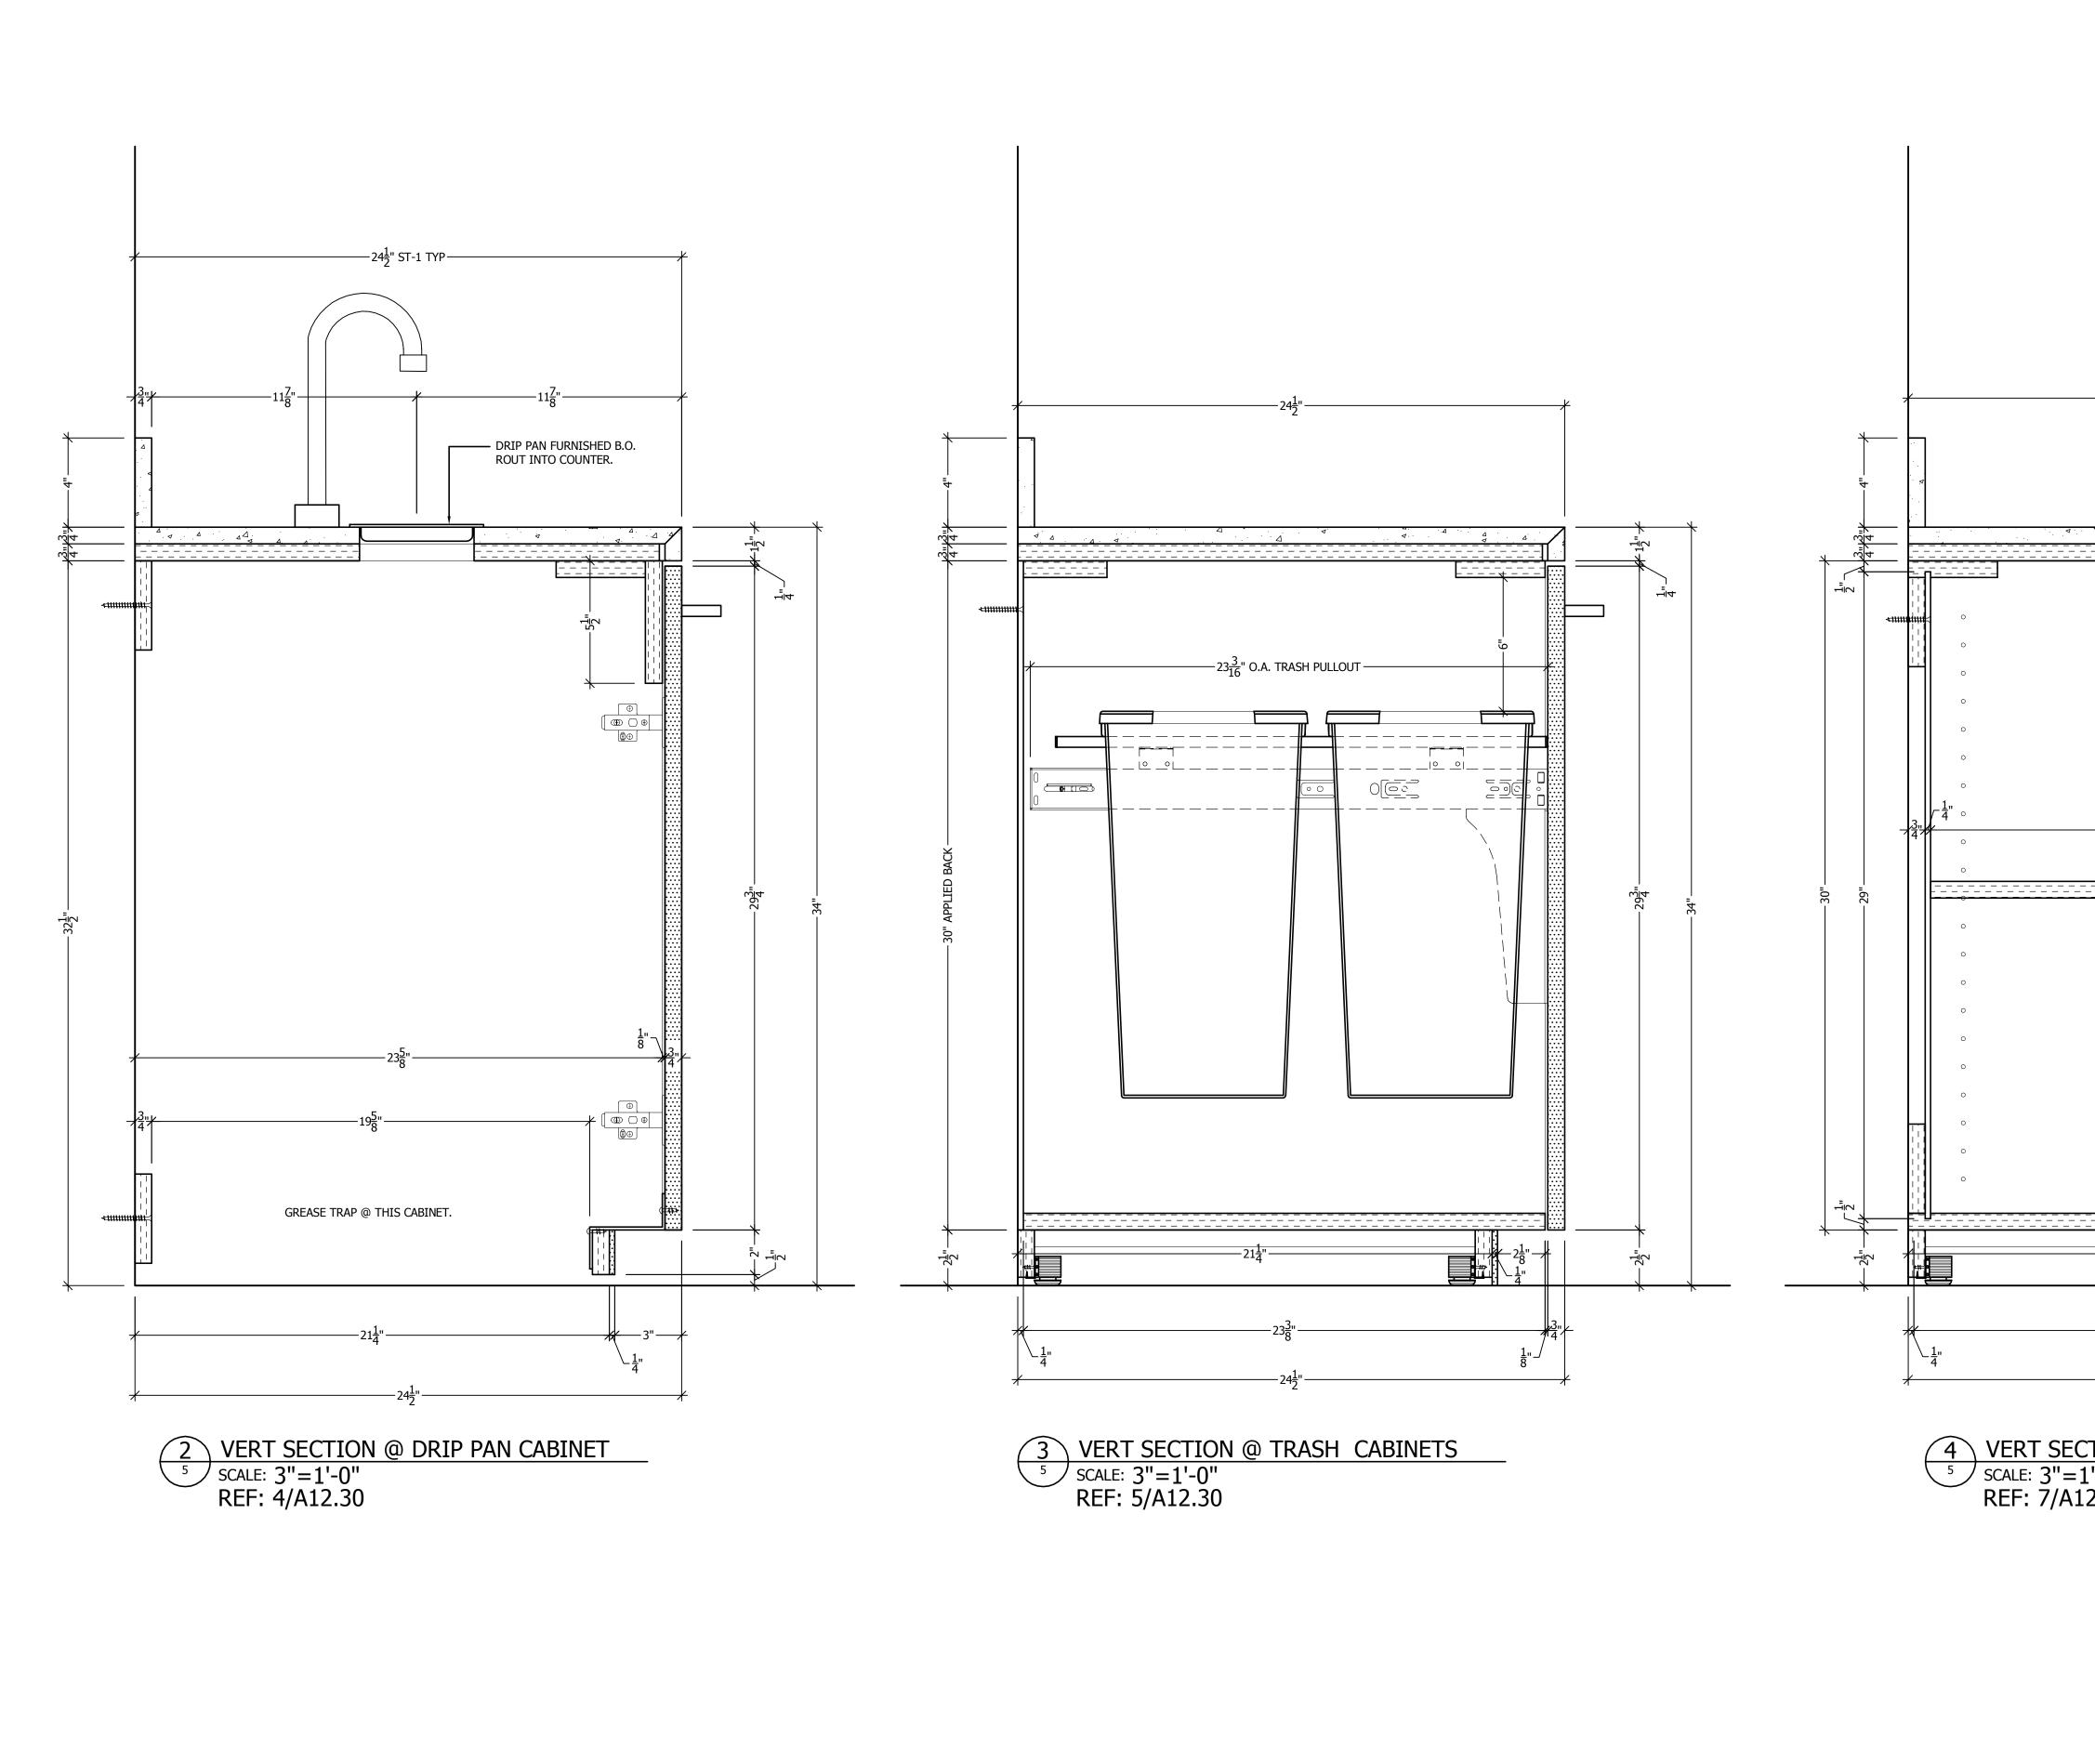

## FINISH SCHEDULE

PL-1= FORMICA " CITADEL" 1097-58, MATTE. BASE CABINET EXTERIORS.

WHITE MELAMINE CASEWORK INTERIORS & DRAWER BOXES W/ WHITE PVC EDGES.

ST-1= SILESTONE "CEMENTO SPA", POLISHED. 3/4" SLAB. BASE CABINET COUNTER AND SPLASH.

PL-2= WILSONART "FROSTY WHITE" D427-60, MATTE. COUNTER TOP.

(4) PAIR ACCURIDE FULL EXTENSION DRAWER SLIDES.

(17) HAFELE 100.51.025 STAINLESS STEEL PULLS.

(2) HAFELE 503.12.746 TRASH PULLOUT W/ WHITE BINS.