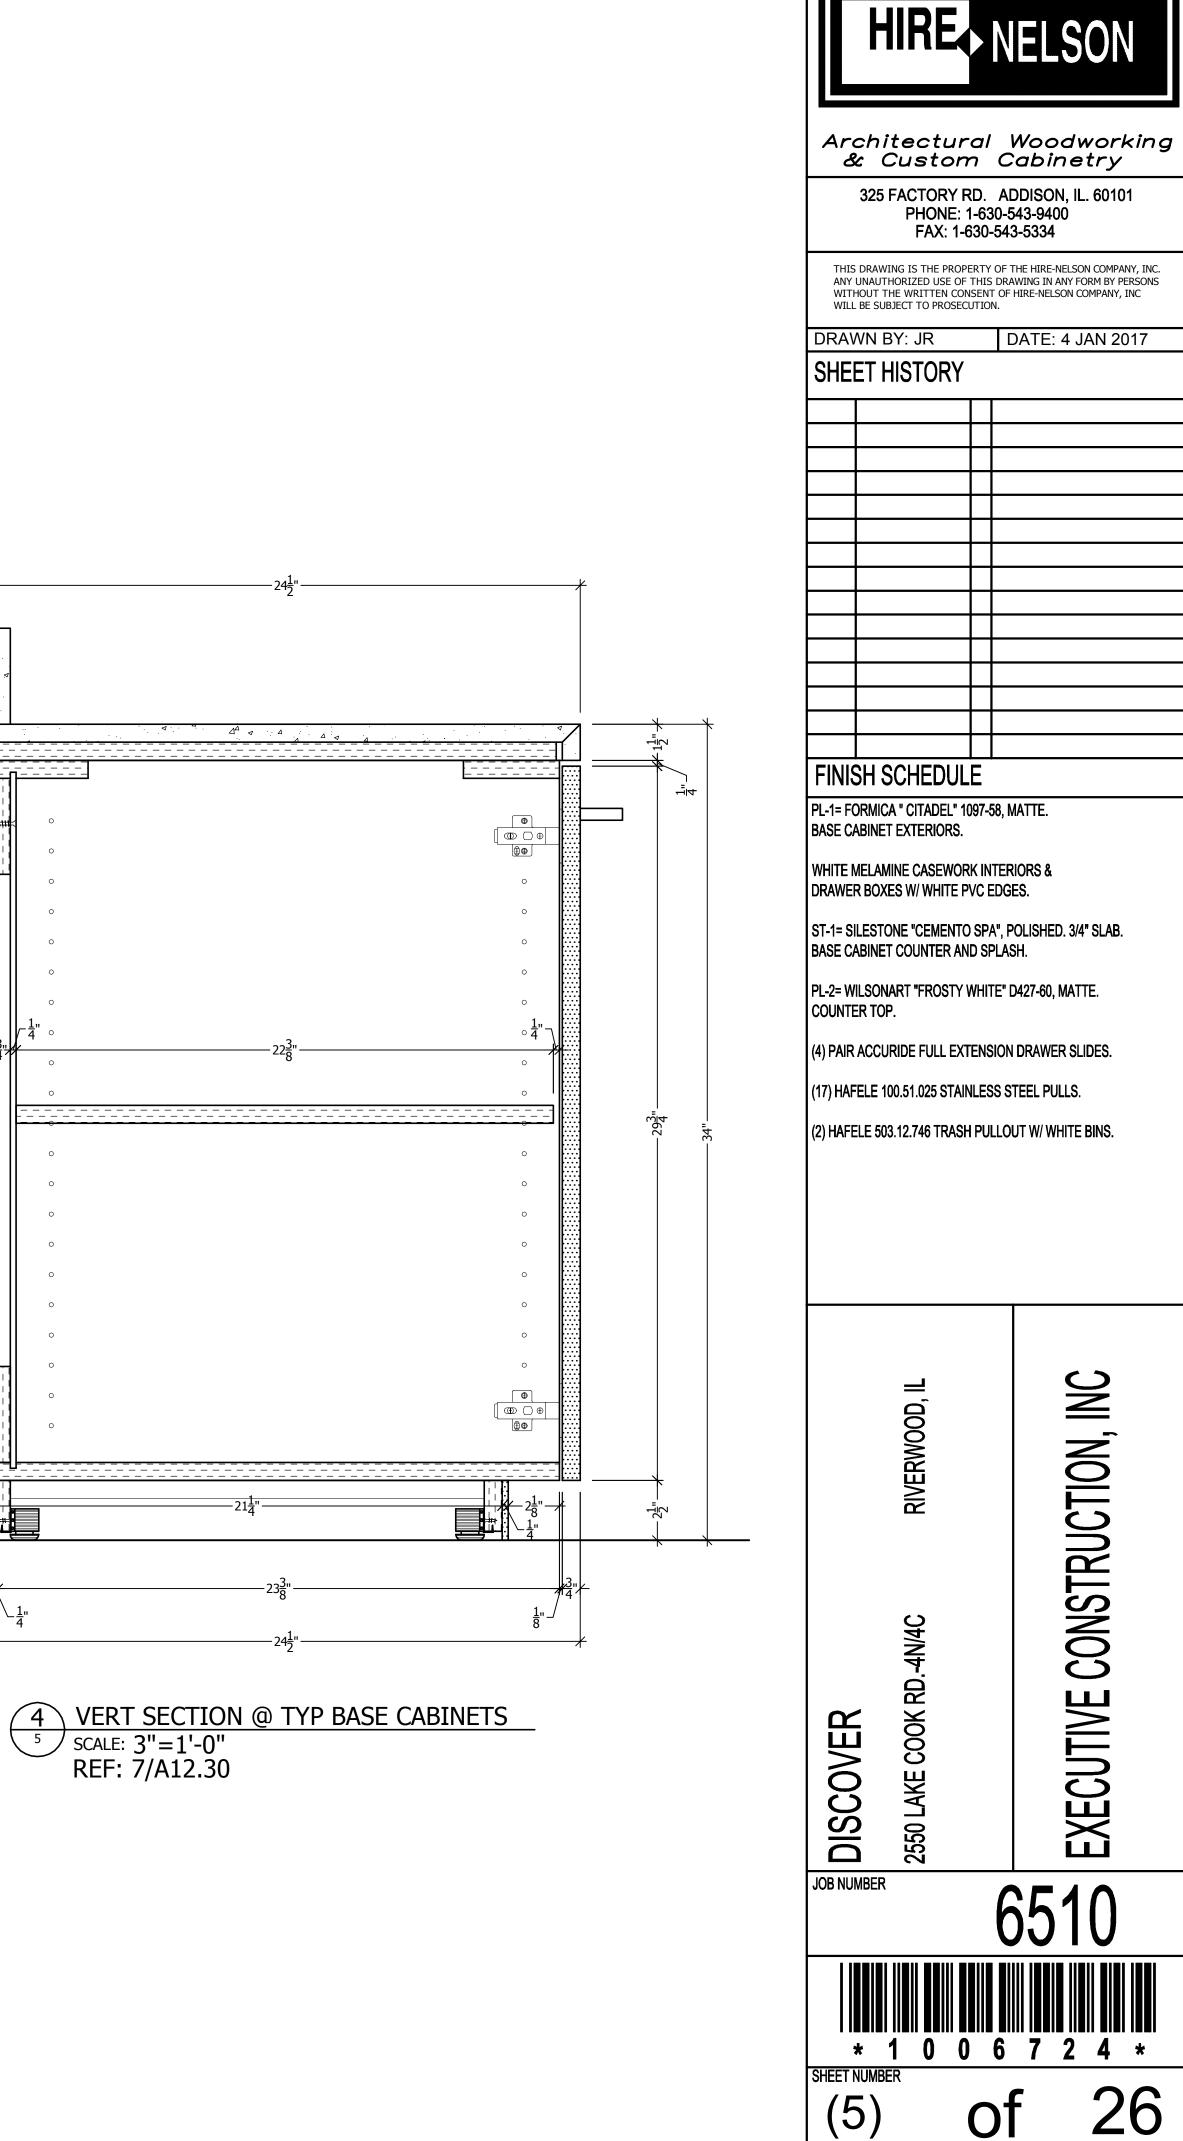

## FINISH SCHEDULE

PL-1= FORMICA " CITADEL" 1097-58, MATTE. BASE CABINET EXTERIORS.

WHITE MELAMINE CASEWORK INTERIORS & DRAWER BOXES W/ WHITE PVC EDGES.

ST-1= SILESTONE "CEMENTO SPA", POLISHED. 3/4" SLAB. BASE CABINET COUNTER AND SPLASH.

PL-2= WILSONART "FROSTY WHITE" D427-60, MATTE. COUNTER TOP.

(4) PAIR ACCURIDE FULL EXTENSION DRAWER SLIDES.

(17) HAFELE 100.51.025 STAINLESS STEEL PULLS.

(2) HAFELE 503.12.746 TRASH PULLOUT W/ WHITE BINS.