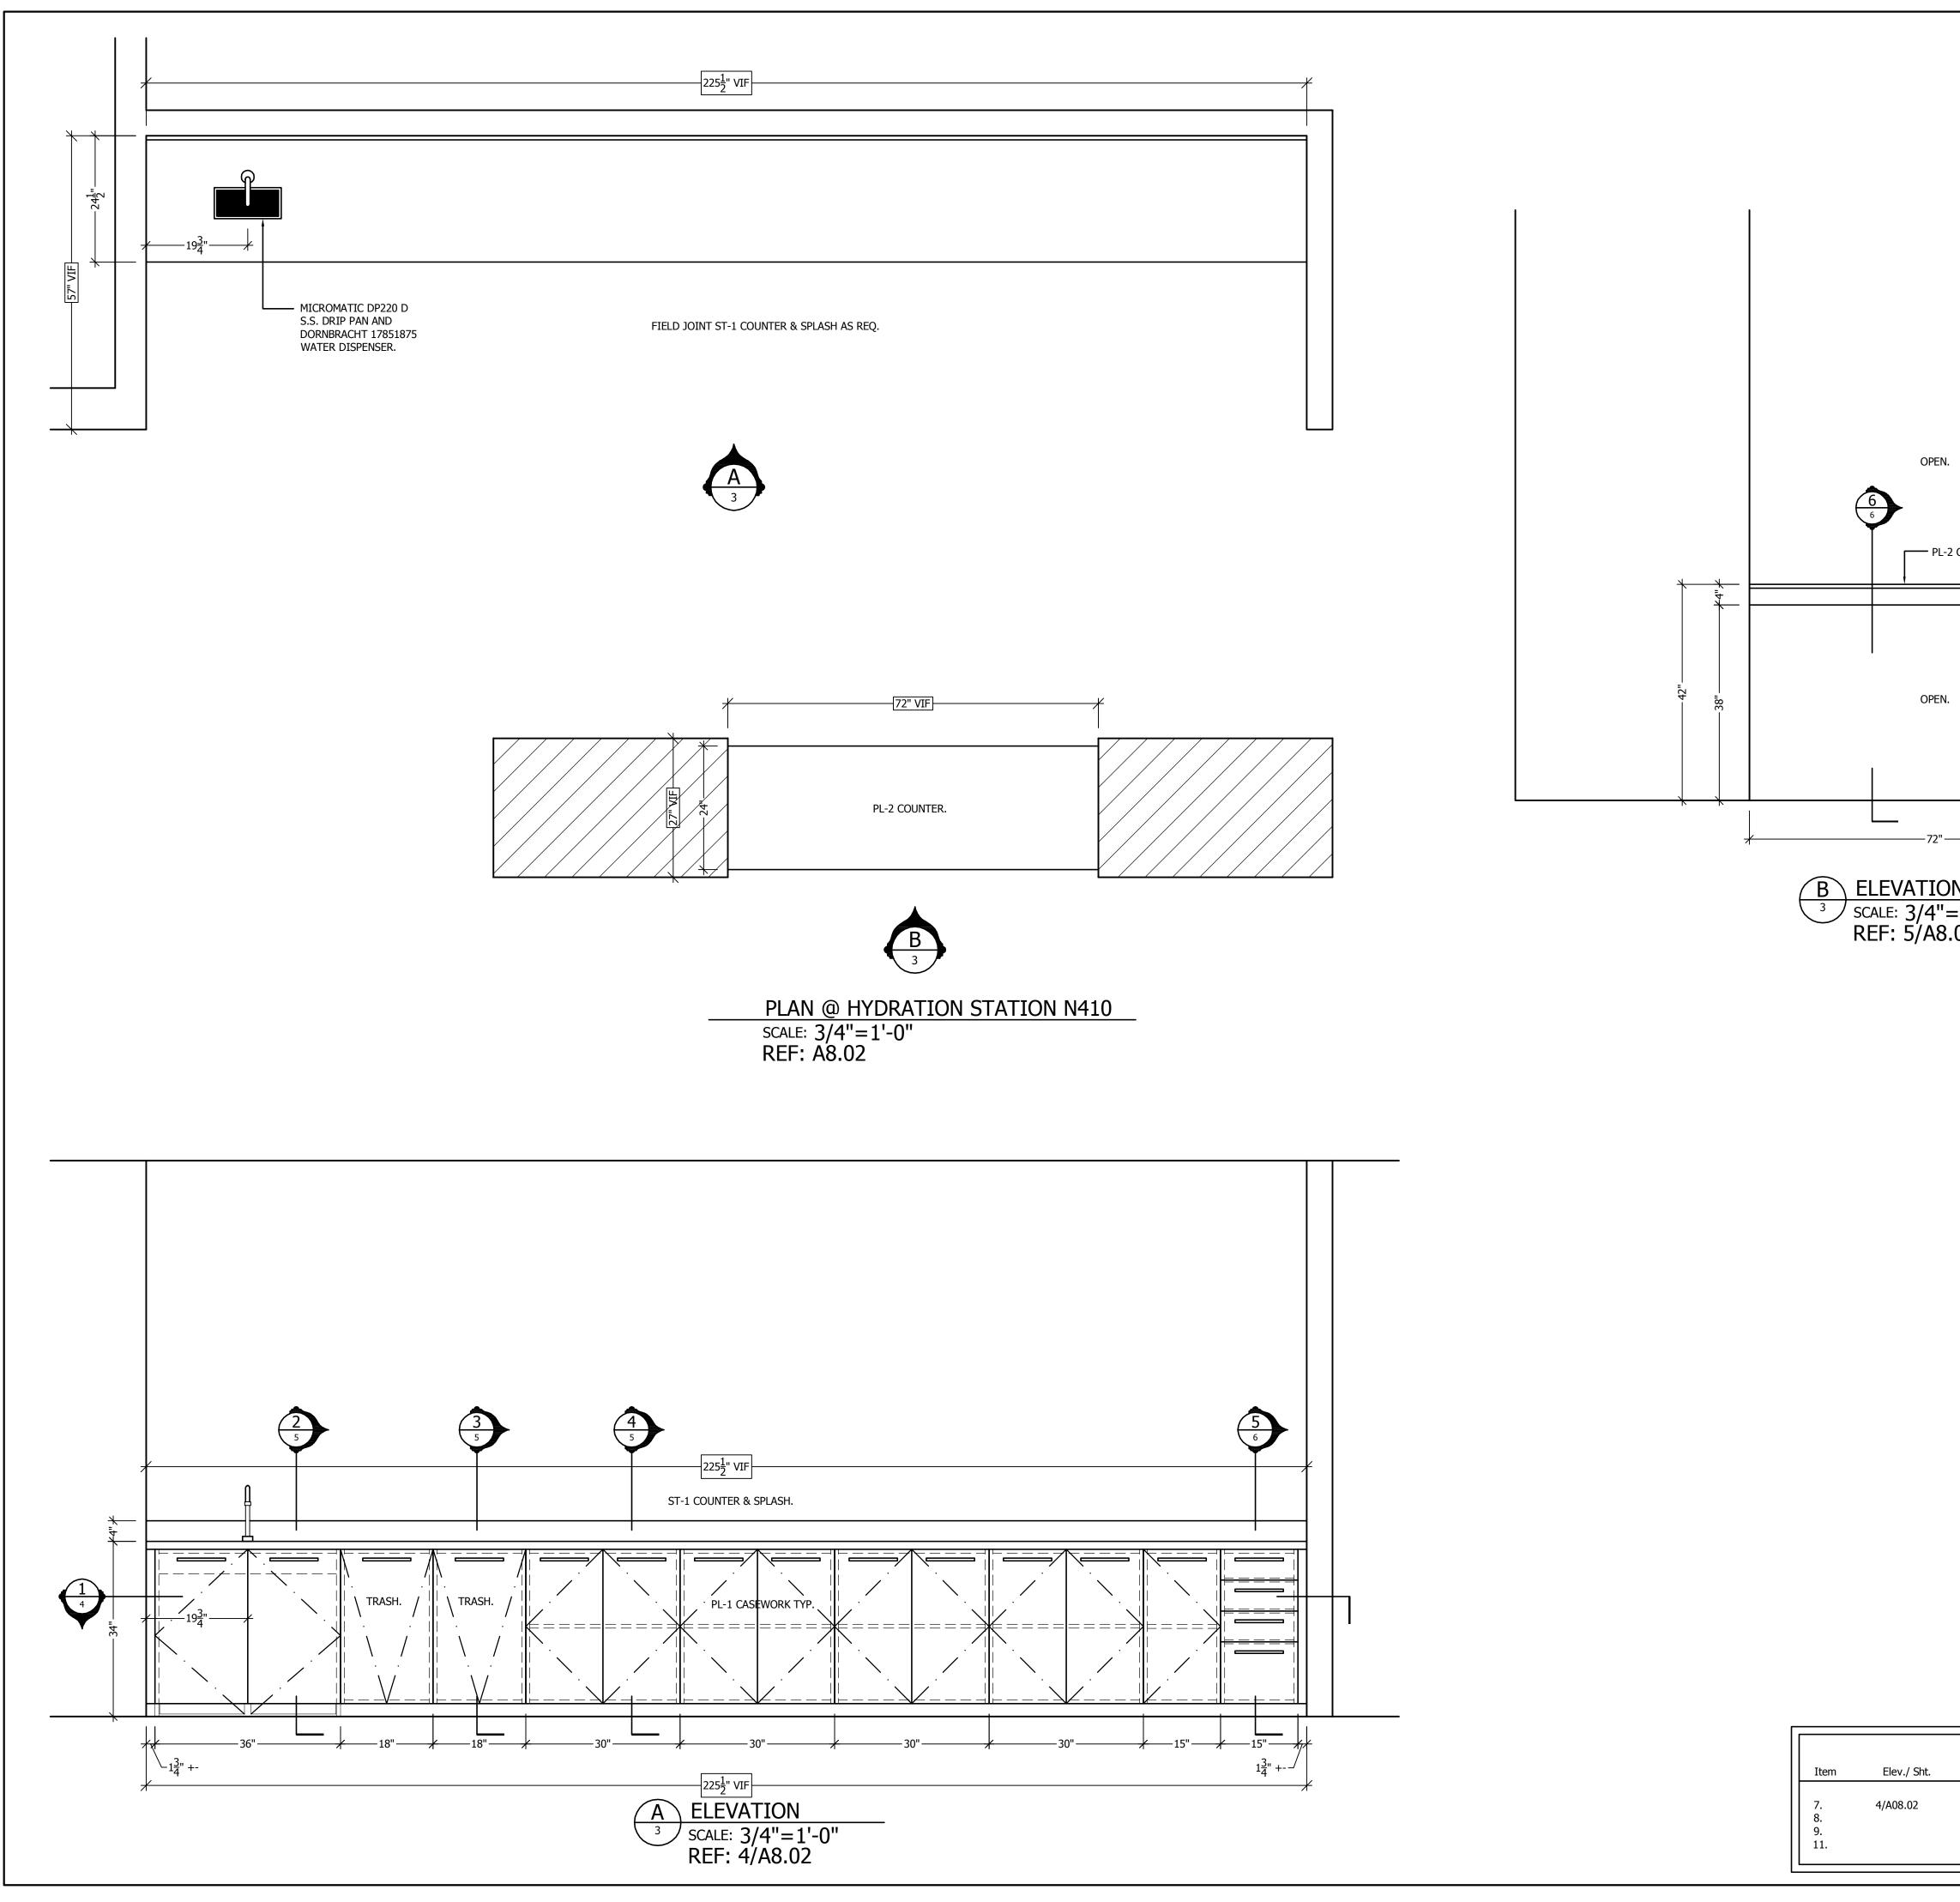

## FINISH SCHEDULE

PL-1= FORMICA " CITADEL" 1097-58, MATTE. BASE CABINET EXTERIORS.

WHITE MELAMINE CASEWORK INTERIORS & DRAWER BOXES W/ WHITE PVC EDGES.

ST-1= SILESTONE "CEMENTO SPA", POLISHED. 3/4" SLAB. BASE CABINET COUNTER AND SPLASH.

PL-2= WILSONART "FROSTY WHITE" D427-60, MATTE. COUNTER TOP.

(4) PAIR ACCURIDE FULL EXTENSION DRAWER SLIDES.

(17) HAFELE 100.51.025 STAINLESS STEEL PULLS.

(2) HAFELE 503.12.746 TRASH PULLOUT W/ WHITE BINS.